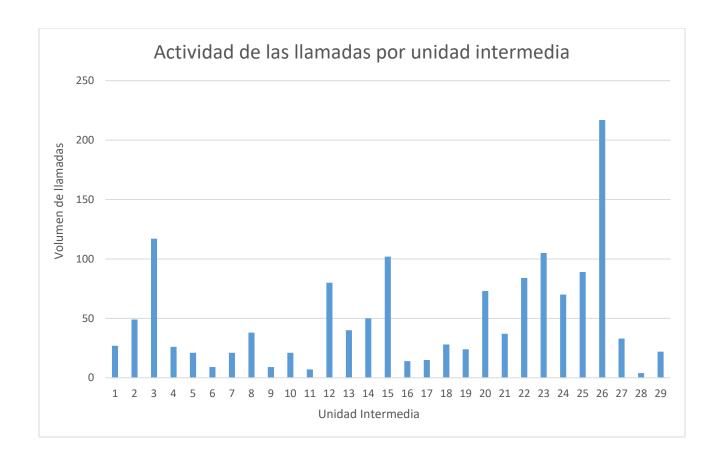

#### Datos demográficos de las personas que llaman

Los datos demográficos fueron ofrecidos voluntariamente durante 1,432 llamadas durante el año fiscal 2017-2018. Los siguientes datos estadísticos proveen una impresión general de la actividad de llamadas a través del estado.

La ConsultLine recibió la mayor cantidad de llamadas de las siguientes regiones: Unidad Intermedia 26 de Filadelfia (217); Unidad Intermedia 3 de Allegheny (117); la Unidad Intermedia 23 del condado de Montgomery (105); Unidad Intermedia 15 del área metropolitana (*Capital Area*) (102); Unidad Intermedia 25 del condado de Delaware (89); y la Unidad Intermedia 22 del condado de Bucks (84).