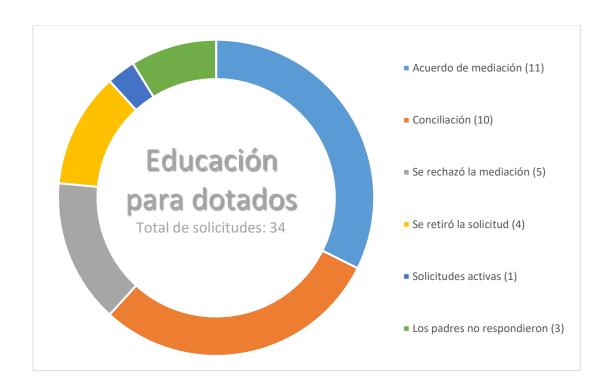

Las solicitudes para la mediación sobre educación para estudiantes dotados han disminuido levemente en este período de informe.

Las áreas con la mayor cantidad de solicitudes para la mediación fueron la Unidad Intermedia 26 de Filadelfia (70); la Unidad Intermedia 23 del Condado de Montgomery (55); la Unidad Intermedia 24 del Condado de Chester (41); la Unidad Intermedia 25 del Condado de Delaware (40); y la Unidad Intermedia 22 del Condado de Bucks (37).

Educación para estudiantes dotados: La elegibilidad, los problemas con el GIEP y la evaluación fueron los asuntos predominantes.

Información detallada sobre los resultados de la mediación puede encontrarse en el Anexo 1: Resultados de la mediación por unidad intermedia y distrito escolar.