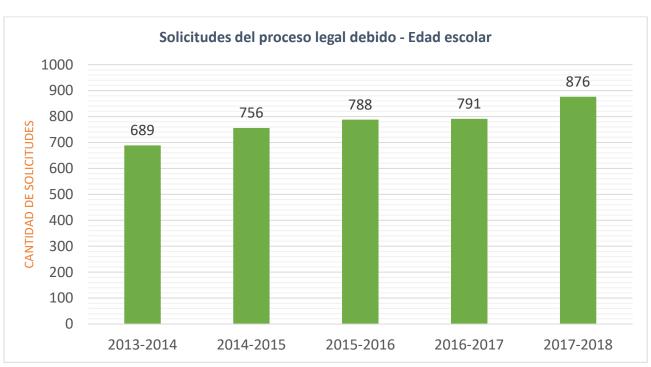

# SOLICITUDES DEL PROCESO LEGAL DEBIDO

El proceso legal debido fue solicitado un total de 911 veces durante el año fiscal 2017-2018.

La cantidad de solicitudes ha permanecido bastante estable en la última década, con un leve aumento durante el período de informe.

# Cinco años de retrospectiva del proceso legal debido por grupo de edad

#### Edad escolar

Los padres prevalecieron en 15 casos

Los padres prevalecieron con modificaciones en 6 casos

La LEA prevaleció en 23 casos

La LEA prevaleció con modificaciones en 1 caso

Los padres prevalecieron parcialmente; la LEA prevaleció parcialmente en 5 casos