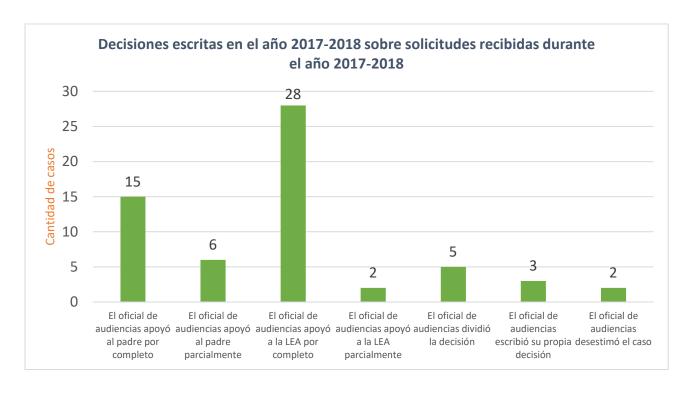

#### Decisiones de los oficiales de audiencias

Los oficiales de audiencias escribieron 61 decisiones para las solicitudes del año fiscal 2017-2018 con los siguientes resultados:

#### Edad escolar

Los padres prevalecieron en 15 casos

Los padres prevalecieron con modificaciones en 6 casos

La LEA prevaleció en 23 casos

La LEA prevaleció con modificaciones en 1 caso

Los padres prevalecieron parcialmente; la LEA prevaleció parcialmente en 5 casos

Decisión propia: 3 casos Casos desestimados: 2