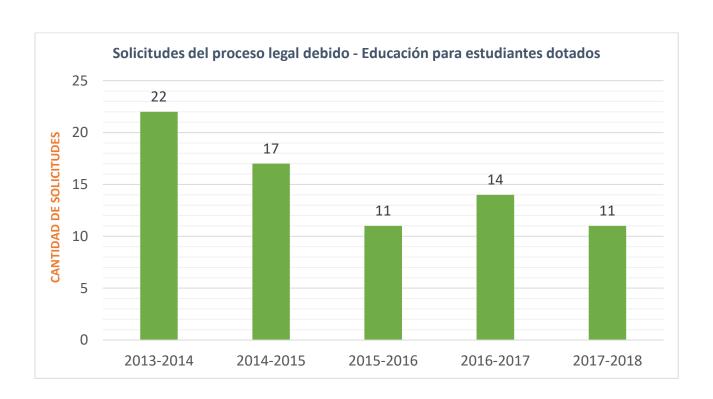

#### Educación para estudiantes dotados

Los especialistas de la ConsultLine atendieron a personas cuyas preguntas o inquietudes estuvieron relacionadas al Capítulo 16/educación para estudiantes dotados. Algunas de estas personas alegan violaciones de cumplimiento. Cuando esto ocurre, el especialista provee a la persona que llama información sobre las garantías procesales para la educación de estudiantes dotados incluyendo la opción para presentar una queja por escrito. Durante el año fiscal 2017-2018, los especialistas de la ConsultLine respondieron las preguntas de 57 personas que llamaron con preguntas o inquietudes específicamente relacionadas a la educación para dotados.

Las solicitudes para la mediación sobre educación para estudiantes dotados han disminuido levemente en este período de informe.

Las áreas con la mayor cantidad de solicitudes para la mediación fueron la Unidad Intermedia 26 de Filadelfia (70); la Unidad Intermedia 23 del Condado de Montgomery (55); la Unidad Intermedia 24 del Condado de Chester (41); la Unidad Intermedia 25 del Condado de Delaware (40); y la Unidad Intermedia 22 del Condado de Bucks (37).