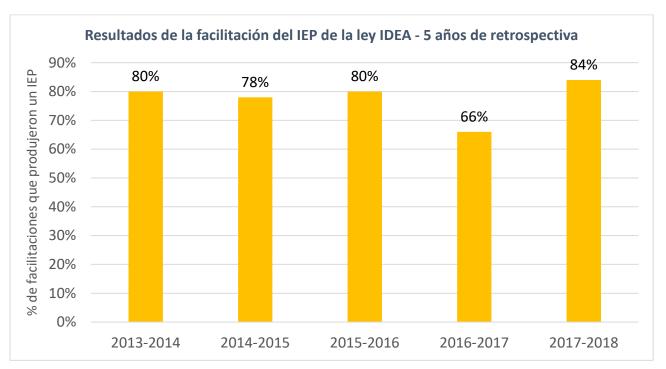

Una revisión de los últimos cinco años demuestra que la tasa de acuerdo de la facilitación del IEP relacionada a la ley IDEA ha aumentado para el año fiscal 2017-2018: