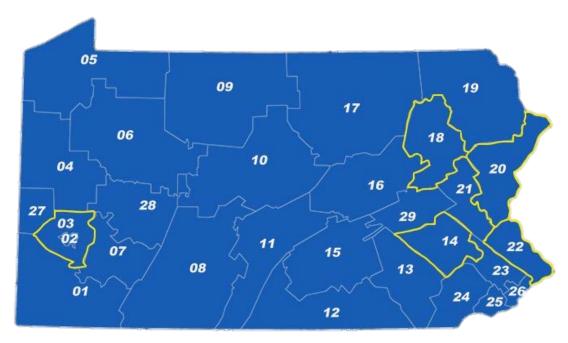

# Unidades Intermedias con un promedio de 50 o más de solicitudes del proceso legal debido (2013-2018)

Se puede encontrar información detallada sobre las solicitudes del proceso legal debido por Unidad Intermedia y por LEA para el año fiscal 2017-2018 en el Anexo 2 titulado Solicitudes/asuntos del proceso legal debido por unidad intermedia y distrito escolar.