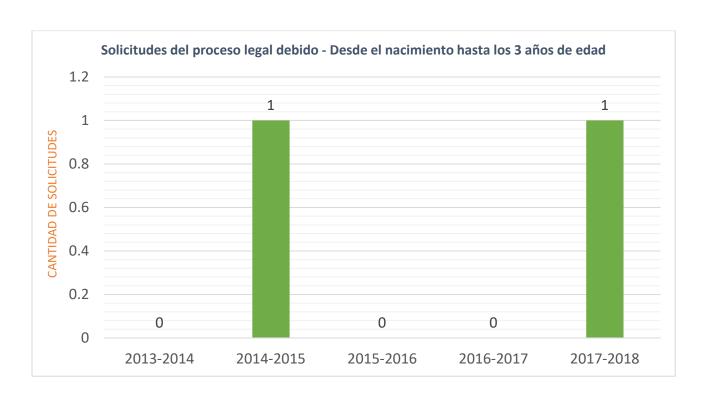

# SOLICITUDES DEL PROCESO LEGAL DEBIDO

El proceso legal debido fue solicitado un total de 911 veces durante el año fiscal 2017-2018.

La cantidad de solicitudes ha permanecido bastante estable en la última década, con un leve aumento durante el período de informe.

# Cinco años de retrospectiva del proceso legal debido por grupo de edad

#### Desde el nacimiento hasta los 3 años

Ninguna