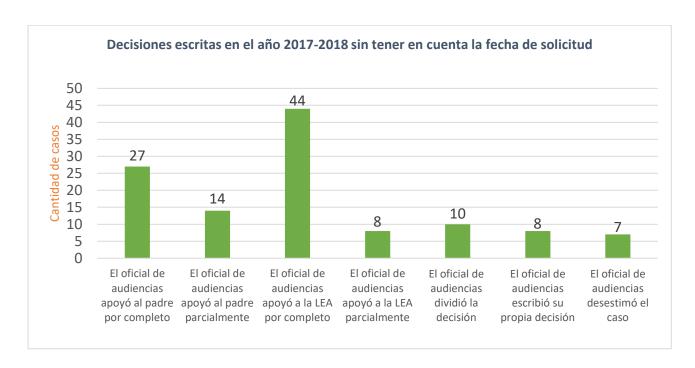

#### Decisiones de los oficiales de audiencias

Los oficiales de audiencias escribieron 61 decisiones para las solicitudes del año fiscal 2017-2018 con los siguientes resultados:

#### Edad escolar

Los padres prevalecieron en 15 casos

Los padres prevalecieron con modificaciones en 6 casos

La LEA prevaleció en 23 casos

La LEA prevaleció con modificaciones en 1 caso

Los padres prevalecieron parcialmente; la LEA prevaleció parcialmente en 5 casos

Decisión propia: 3 casos Casos desestimados: 2

#### Estudiantes minusválidos protegidos/con un Plan 504

Ninguna

#### **Estudiantes dotados**

La LEA prevaleció en 3 casos

La LEA prevaleció con modificaciones en 1 caso

Los oficiales de audiencias escribieron un total de 118 incluyendo decisiones relacionadas a solicitudes hechas en el año 2017-2018 y también a solicitudes recibidas antes del año fiscal 2017-2018.