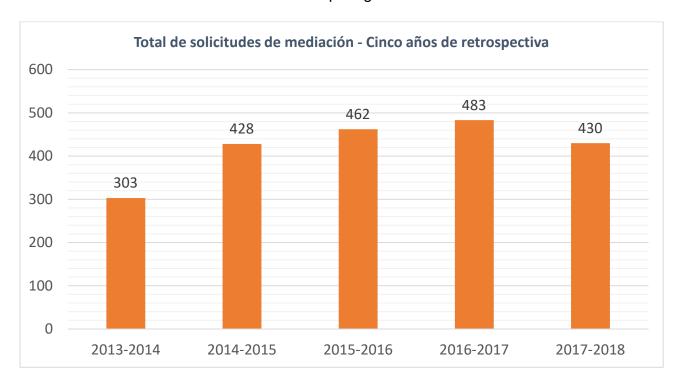

# Solicitudes para la mediación

La ODR recibió un total de 430 solicitudes de mediación durante el año fiscal 2017-2018, lo cual es levemente menor que la cantidad del período de informe anterior, lo cual es consistente con las tendencias nacionales que rigen a la mediación.

Las solicitudes para la mediación sobre educación para estudiantes dotados han disminuido levemente en este período de informe.

Las áreas con la mayor cantidad de solicitudes para la mediación fueron la Unidad Intermedia 26 de Filadelfia (70); la Unidad Intermedia 23 del Condado de Montgomery (55); la Unidad Intermedia 24 del Condado de Chester (41); la Unidad Intermedia 25 del Condado de Delaware (40); y la Unidad Intermedia 22 del Condado de Bucks (37).

# Resultados de la mediación

Del total de 430 de solicitudes, 174 no produjeron mediación por los siguientes motivos: el padre no respondió a la solicitud (9); la parte que no hizo la solicitud se rehusó a participar (65); o las partes resolvieron (71) o retiraron la solicitud para la mediación (29).