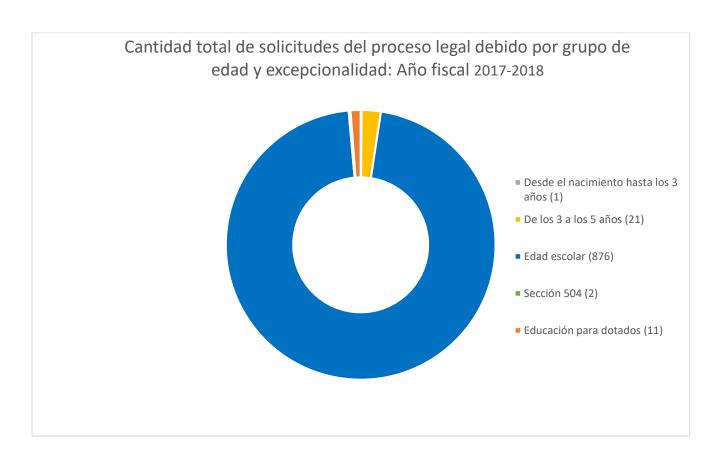

emas con el GIEP y la evaluación fueron los asuntos predominantes.

Información detallada sobre los resultados de la mediación puede encontrarse en el Anexo 1: Resultados de la mediación por unidad intermedia y distrito escolar.

# **COMENTARIOS SOBRE LA MEDIACIÓN**

"La mediadora fue abierta, justa y equilibrada. Ella fue muy útil en llevar al distrito y los padres a la resolución. Apreciamos su apoyo y ayuda."

"Él hizo un buen trabajo al escuchar a ambas partes, al hacer algunas preguntas aclaratorias y al intentar encontrar un punto común."

"El mediador fue directo al grano, jugó un papel neutral, y fue muy amable y justo. Él hizo un gran trabajo."



# SOLICITUDES DEL PROCESO LEGAL DEBIDO

El proceso legal debido fue solicitado un total de 911 veces durante el año fiscal 2017-2018.



La cantidad de solicitudes ha permanecido bastante estable en la última década, con un leve aumento durante el período de informe.



# Cinco años de retrospectiva del proceso legal debido por grupo de edad











## Frecuencia de las solicitudes del proceso legal debido por unidad intermedia

El mayor número de solicitudes del proceso legal debido para este año provino de las estas cuatro unidades intermedias:

□ Unidad Intermedia 26 del condado de Filadelfia
 □ Unidad Intermedia 23 del condado de Montgomery
 □ Unidad Intermedia 19 Northeastern Educational
 □ Unidad Intermedia 25 del condado de Delaware
 63

# Promedio de los últimos cinco años para todas las Unidades Intermedias

Unidades Intermedias con un promedio de menos de 10 solicitudes del proceso legal debido (2013-2018)