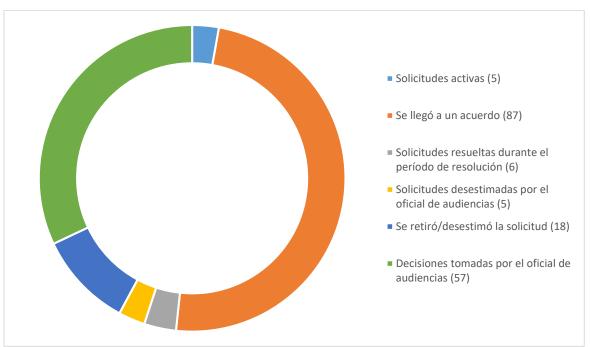

#### Edad escolar - Ley IDEA

Una reunión facilitada del IEP ocurrió en 57 casos y produjo los siguientes resultados:

La facilitación del IEP es voluntaria, así que cualquiera de las partes pude rehusarse a participar. Esto ocurrió en 46 de los casos. En 15 casos, la parte que no hizo la solicitud se rehusó a usar el servicio; en cuatro casos, la ODR no recibió respuesta de la parte que no hizo la solicitud; en 25 casos, la solicitud fue retirada; y en dos casos, la ODR no pudo encontrar a un facilitador disponible en el tiempo fijado para la reunión del IEP. Al momento de redactar este informe, cuatro solicitudes para la facilitación del IEP estaban activas.