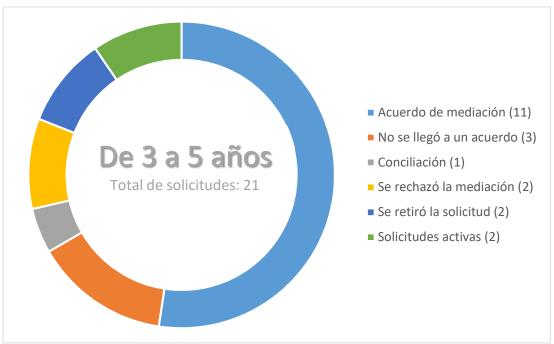

#### Casos relacionados a niños de 3 a 5 años de la ley IDEA

Hubo seis solicitudes.

En un caso, se llegó a un acuerdo; en dos casos, la parte que no hizo la solicitud se rehusó a participar; hubo dos solicitudes que luego fueron retiradas; y una solicitud para la que no se pudo localizar un facilitador.