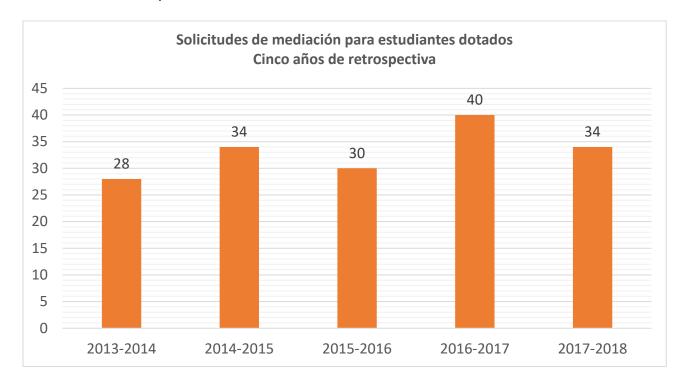

Las solicitudes para la mediación sobre educación para estudiantes dotados han disminuido levemente en este período de informe.

Las áreas con la mayor cantidad de solicitudes para la mediación fueron la Unidad Intermedia 26 de Filadelfia (70); la Unidad Intermedia 23 del Condado de Montgomery (55); la Unidad Intermedia 24 del Condado de Chester (41); la Unidad Intermedia 25 del Condado de Delaware (40); y la Unidad Intermedia 22 del Condado de Bucks (37).