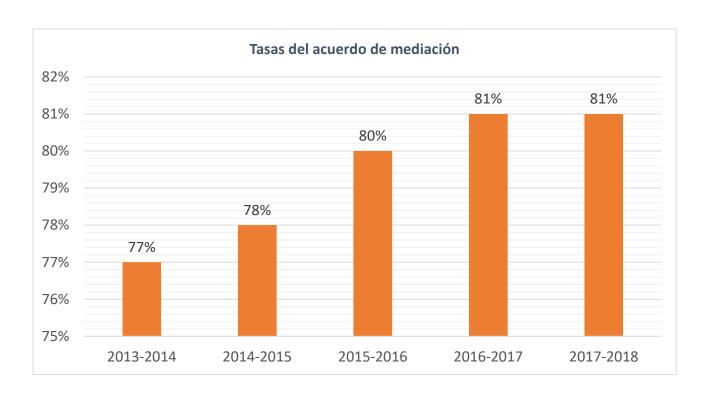

de informe.



Las áreas con la mayor cantidad de solicitudes para la mediación fueron la Unidad Intermedia 26 de Filadelfia (70); la Unidad Intermedia 23 del Condado de Montgomery (55); la Unidad Intermedia 24 del Condado de Chester (41); la Unidad Intermedia 25 del Condado de Delaware (40); y la Unidad Intermedia 22 del Condado de Bucks (37).



# Resultados de la mediación

Del total de 430 de solicitudes, 174 no produjeron mediación por los siguientes motivos: el padre no respondió a la solicitud (9); la parte que no hizo la solicitud se rehusó a participar (65); o las partes resolvieron (71) o retiraron la solicitud para la mediación (29).

# Resultados de la mediación por edad y excepcionalidad: 2017-2018











# Cinco años de retrospectiva de las tasas de acuerdo de mediación





# PROBLEMAS DE LA MEDIACIÓN

Los problemas más predominantes y recurrentes tratados durante la mediación son divididos en grupos de edad y excepcionalidades de la siguiente forma:

Niños desde su nacimiento hasta los 3 años de edad: Los servicios relacionados fueron el problema más predominante.

Niños de 3 a 5 años de edad y estudiantes en edad escolar: La colocación, los servicios relacionados y los asuntos relacionados al IEP fueron los problemas predominantes.

Estudiantes minusválidos protegidos/con un Plan 504: Los únicos problemas estuvieron relacionados al Capítulo 15 y la Sección 504.

Educación para estudiantes dotados: La elegibilidad, los problemas con el GIEP y la evaluación fueron los asuntos predominantes.

Información detallada sobre los resultados de la mediación puede