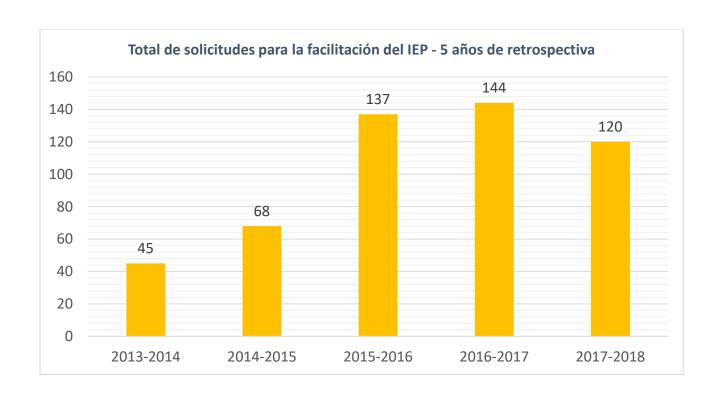

# Solicitudes de facilitación del IEP

El programa de facilitación del IEP vio una leve disminución en las solicitudes de servicios de facilitación durante el año fiscal 2017-2018. Hubo 120 solicitudes para la facilitación del IEP. Hubo 107 solicitudes para casos de la ley IDEA para niños en edad escolar; seis solicitudes para casos de la ley IDEA para niños de 3 a 5 años de edad; seis solicitudes relacionadas a la educación de estudiantes dotados; y una solicitud sobre asuntos del Capítulo 15/Sección 504.