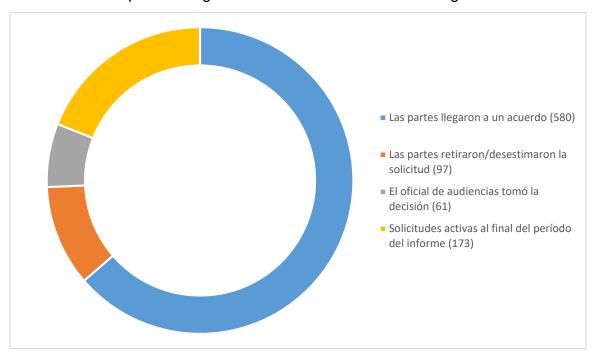

# Resultados de la mediación

Del total de 430 de solicitudes, 174 no produjeron mediación por los siguientes motivos: el padre no respondió a la solicitud (9); la parte que no hizo la solicitud se rehusó a participar (65); o las partes resolvieron (71) o retiraron la solicitud para la mediación (29).