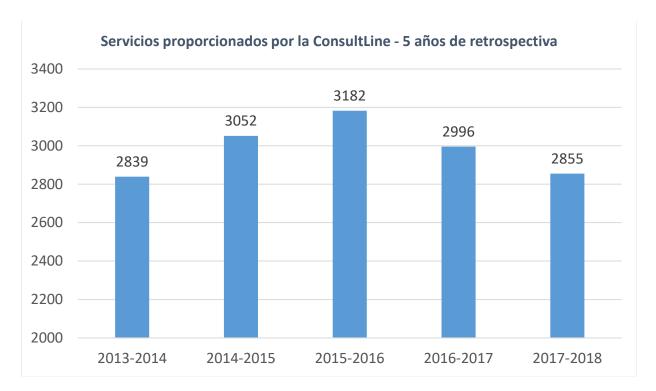

#### Actividad de las llamadas

Durante el año fiscal 2017-2018, los especialistas de la ConsultLine prestaron servicios a 2,855 personas que llamaron. Los especialistas de la ConsultLine responden a las instrucciones de contacto provistas por las personas que llaman (es decir, los días y las horas cuando las personas piensan que estarán disponibles para hablar con un especialista). Los especialistas intentan devolver la llamada por lo menos tres veces durante el curso de tres días laborales. Esto ha sido un protocolo efectivo para servir de forma oportuna a las personas que llaman dado el volumen de solicitudes de servicio. A pesar de los varios cambios de personal durante el año fiscal 2017-2018, los especialistas de la ConsultLine mantuvieron un alto estándar para proveer un servicio equitativo y oportuno a las personas.