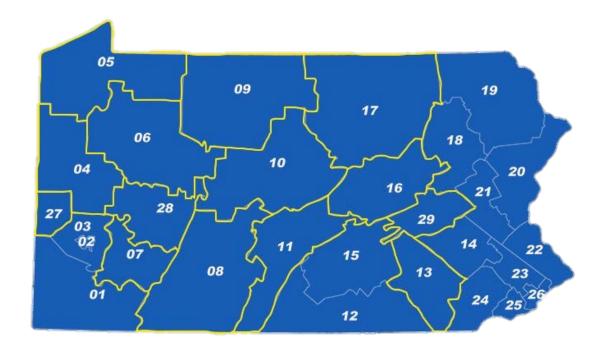

## Frecuencia de las solicitudes del proceso legal debido por unidad intermedia

El mayor número de solicitudes del proceso legal debido para este año provino de las estas cuatro unidades intermedias:

□ Unidad Intermedia 26 del condado de Filadelfia
 □ Unidad Intermedia 23 del condado de Montgomery
 □ Unidad Intermedia 19 Northeastern Educational
 □ Unidad Intermedia 25 del condado de Delaware
 63

# Promedio de los últimos cinco años para todas las Unidades Intermedias

Unidades Intermedias con un promedio de menos de 10 solicitudes del proceso legal debido (2013-2018)

Unidades Intermedias con un promedio de 10-29 o más de solicitudes del proceso legal debido (2013-2018)