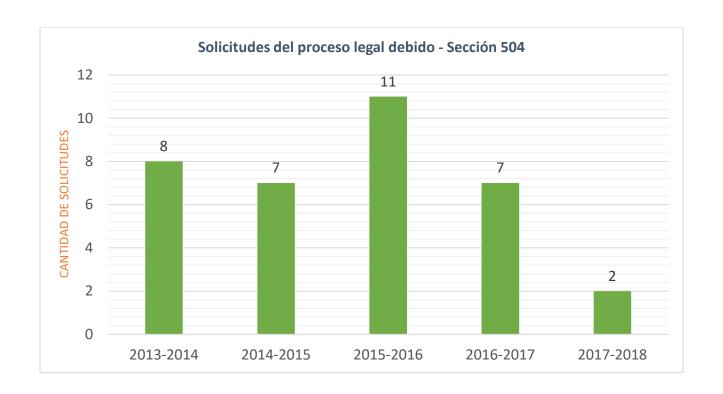

# SOLICITUDES DEL PROCESO LEGAL DEBIDO

El proceso legal debido fue solicitado un total de 911 veces durante el año fiscal 2017-2018.

La cantidad de solicitudes ha permanecido bastante estable en la última década, con un leve aumento durante el período de informe.

# Cinco años de retrospectiva del proceso legal debido por grupo de edad

#### Estudiantes minusválidos protegidos/con un Plan 504

Ninguna