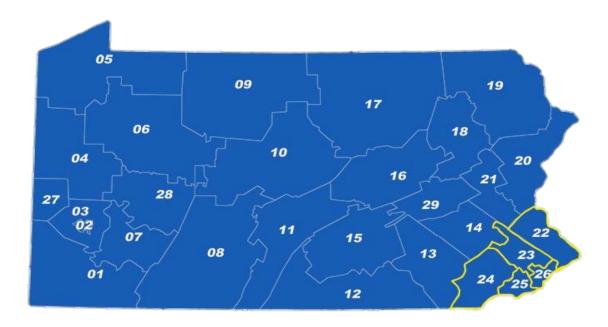

La ConsultLine recibió la mayor cantidad de llamadas de las siguientes regiones: Unidad Intermedia 26 de Filadelfia (217); Unidad Intermedia 3 de Allegheny (117); la Unidad Intermedia 23 del condado de Montgomery (105); Unidad Intermedia 15 del área metropolitana (*Capital Area*) (102); Unidad Intermedia 25 del condado de Delaware (89); y la Unidad Intermedia 22 del condado de Bucks (84).

Las solicitudes para la mediación sobre educación para estudiantes dotados han disminuido levemente en este período de informe.

Las áreas con la mayor cantidad de solicitudes para la mediación fueron la Unidad Intermedia 26 de Filadelfia (70); la Unidad Intermedia 23 del Condado de Montgomery (55); la Unidad Intermedia 24 del Condado de Chester (41); la Unidad Intermedia 25 del Condado de Delaware (40); y la Unidad Intermedia 22 del Condado de Bucks (37).

## Frecuencia de las solicitudes del proceso legal debido por unidad intermedia

El mayor número de solicitudes del proceso legal debido para este año provino de las estas cuatro unidades intermedias:

□ Unidad Intermedia 26 del condado de Filadelfia
 □ Unidad Intermedia 23 del condado de Montgomery
 □ Unidad Intermedia 19 Northeastern Educational
 □ Unidad Intermedia 25 del condado de Delaware
 63