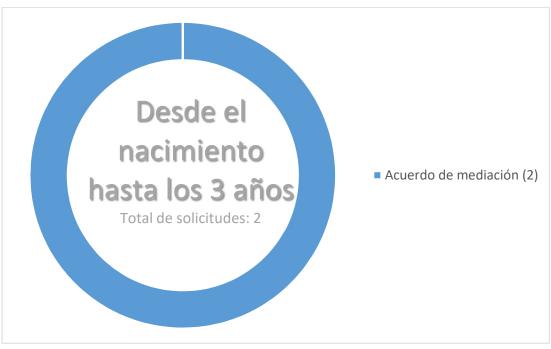

# Casos relacionados a niños desde su nacimiento hasta los 3 años

No hubo solicitudes.

# PROBLEMAS DE LA MEDIACIÓN

Los problemas más predominantes y recurrentes tratados durante la mediación son divididos en grupos de edad y excepcionalidades de la siguiente forma:

Niños desde su nacimiento hasta los 3 años de edad: Los servicios relacionados fueron el problema más predominante.