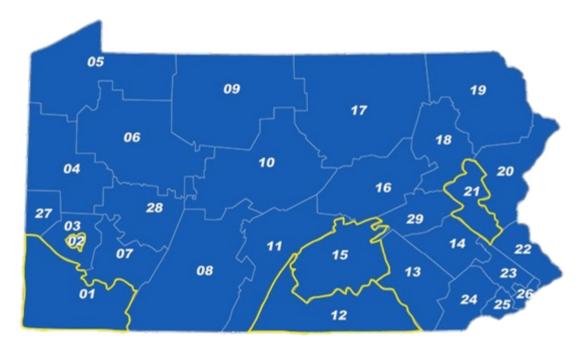

Unidades Intermedias con un promedio de 30-49 o más de solicitudes del proceso legal debido (2013-2018)