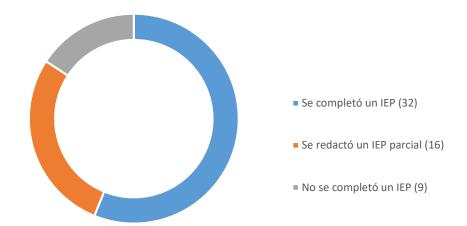

#### Edad escolar - Ley IDEA

Una reunión facilitada del IEP ocurrió en 57 casos y produjo los siguientes resultados:

La facilitación del IEP es voluntaria, así que cualquiera de las partes pude rehusarse a participar. Esto ocurrió en 46 de los casos. En 15 casos, la parte que no hizo la solicitud se rehusó a usar el servicio; en cuatro casos, la ODR no recibió respuesta de la parte que no hizo la solicitud; en 25 casos, la solicitud fue retirada; y en dos casos, la ODR no pudo encontrar a un facilitador disponible en el tiempo fijado para la reunión del IEP. Al momento de redactar este informe, cuatro solicitudes para la facilitación del IEP estaban activas.