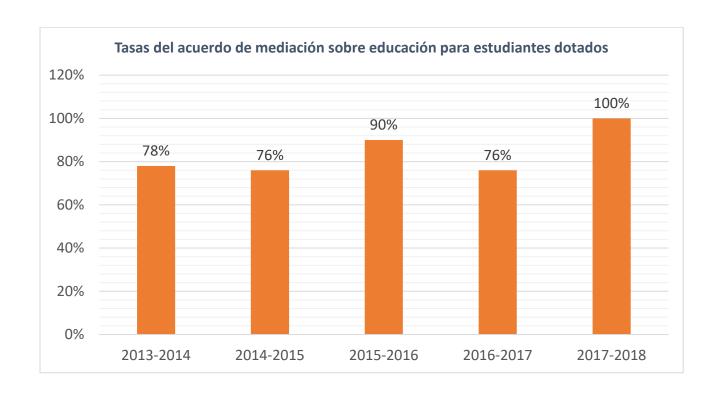

Las solicitudes para la mediación sobre educación para estudiantes dotados han disminuido levemente en este período de informe.

Las áreas con la mayor cantidad de solicitudes para la mediación fueron la Unidad Intermedia 26 de Filadelfia (70); la Unidad Intermedia 23 del Condado de Montgomery (55); la Unidad Intermedia 24 del Condado de Chester (41); la Unidad Intermedia 25 del Condado de Delaware (40); y la Unidad Intermedia 22 del Condado de Bucks (37).