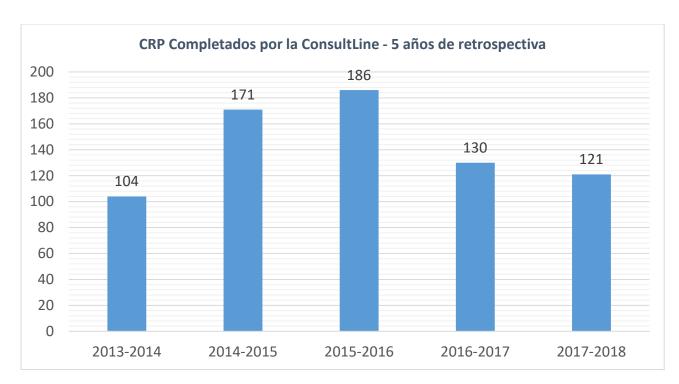

Una vez que el mensaje es redactado y revisado con el padre, el padre da permiso verbalmente para enviar el mensaje al administrador de la LEA que es responsable de la educación especial, al jefe de división de la BSE, y al asesor regional de la BSE. Una vez que el correo electrónico se ha enviado, la participación del especialista en el CRP termina. Durante el año fiscal 2017-2018, se ofreció el CRP a 242 personas, y los padres dieron su permiso en 121 casos.