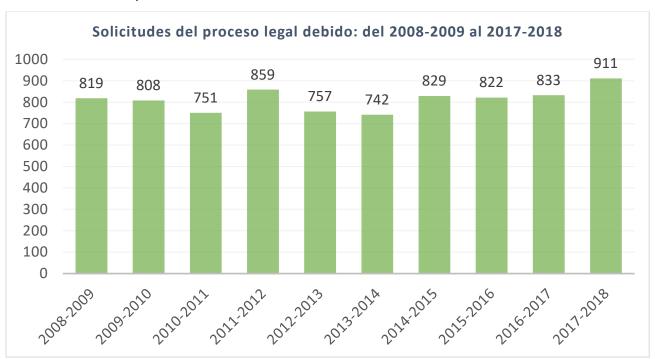

# SOLICITUDES DEL PROCESO LEGAL DEBIDO

El proceso legal debido fue solicitado un total de 911 veces durante el año fiscal 2017-2018.

La cantidad de solicitudes ha permanecido bastante estable en la última década, con un leve aumento durante el período de informe.

# Cinco años de retrospectiva del proceso legal debido por grupo de edad