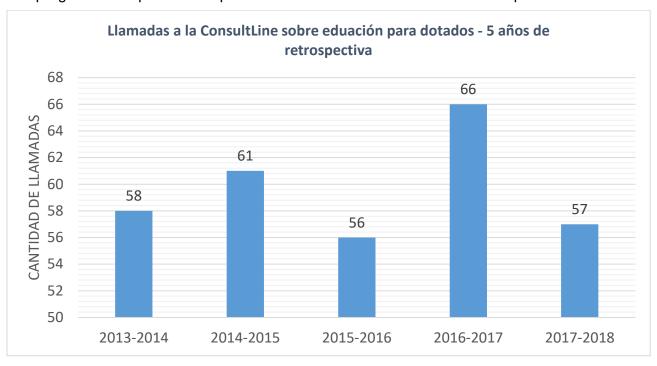

#### Educación para estudiantes dotados

Los especialistas de la ConsultLine atendieron a personas cuyas preguntas o inquietudes estuvieron relacionadas al Capítulo 16/educación para estudiantes dotados. Algunas de estas personas alegan violaciones de cumplimiento. Cuando esto ocurre, el especialista provee a la persona que llama información sobre las garantías procesales para la educación de estudiantes dotados incluyendo la opción para presentar una queja por escrito. Durante el año fiscal 2017-2018, los especialistas de la ConsultLine respondieron las preguntas de 57 personas que llamaron con preguntas o inquietudes específicamente relacionadas a la educación para dotados.