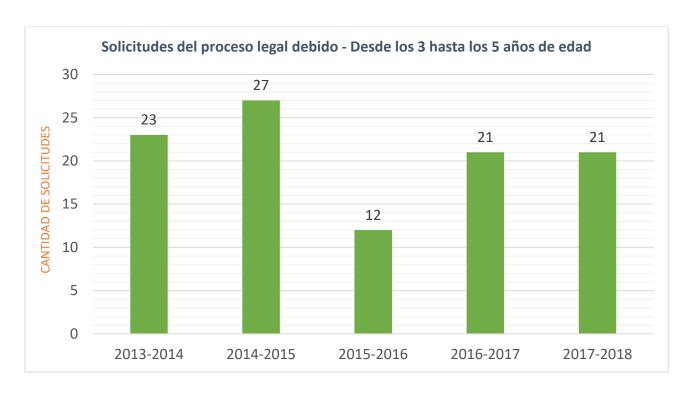

# SOLICITUDES DEL PROCESO LEGAL DEBIDO

El proceso legal debido fue solicitado un total de 911 veces durante el año fiscal 2017-2018.

La cantidad de solicitudes ha permanecido bastante estable en la última década, con un leve aumento durante el período de informe.

# Cinco años de retrospectiva del proceso legal debido por grupo de edad

#### Desde los 3 años hasta los 5 años

La LEA prevaleció en 2 casos