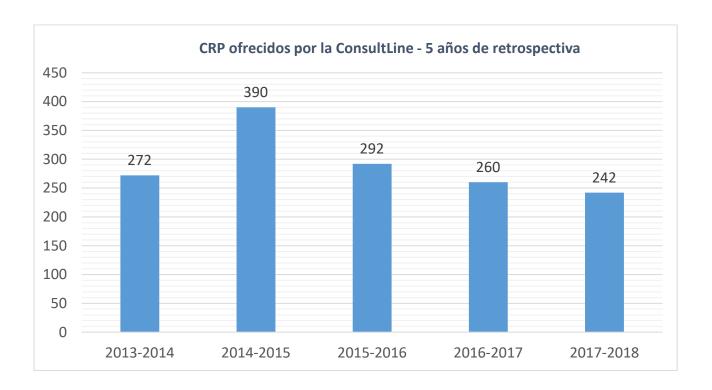

Una vez que el mensaje es redactado y revisado con el padre, el padre da permiso verbalmente para enviar el mensaje al administrador de la LEA que es responsable de la educación especial, al jefe de división de la BSE, y al asesor regional de la BSE. Una vez que el correo electrónico se ha enviado, la participación del especialista en el CRP termina. Durante el año fiscal 2017-2018, se ofreció el CRP a 242 personas, y los padres dieron su permiso en 121 casos.