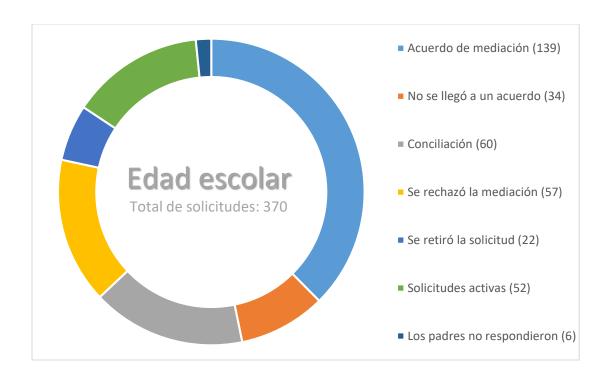

#### Edad escolar - Ley IDEA

Una reunión facilitada del IEP ocurrió en 57 casos y produjo los siguientes resultados:

La facilitación del IEP es voluntaria, así que cualquiera de las partes pude rehusarse a participar. Esto ocurrió en 46 de los casos. En 15 casos, la parte que no hizo la solicitud se rehusó a usar el servicio; en cuatro casos, la ODR no recibió respuesta de la parte que no hizo la solicitud; en 25 casos, la solicitud fue retirada; y en dos casos, la ODR no pudo encontrar a un facilitador disponible en el tiempo fijado para la reunión del IEP. Al momento de redactar este informe, cuatro solicitudes para la facilitación del IEP estaban activas.