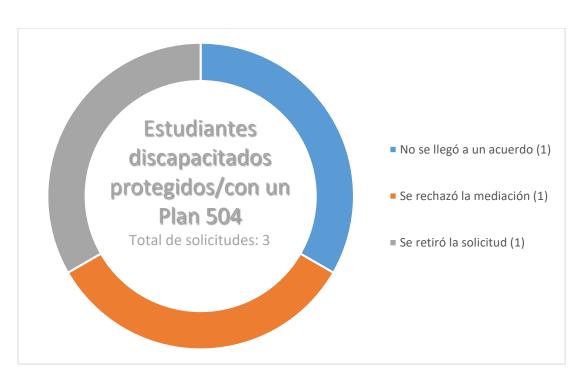

Niños de 3 a 5 años de edad y estudiantes en edad escolar: La colocación, los servicios relacionados y los asuntos relacionados al IEP fueron los problemas predominantes.

Estudiantes minusválidos protegidos/con un Plan 504: Los únicos problemas estuvieron relacionados al Capítulo 15 y la Sección 504.