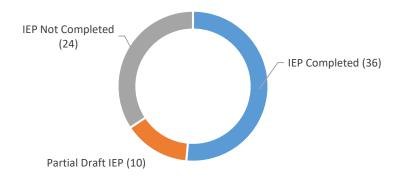

#### School Age IDEA

A facilitated IEP meeting occurred in 70 instances and resulted in the following:

The balance of IEP Facilitation requests that did not proceed were due either to a party not responding to ODR or declining to participate, unable to locate a facilitator (due to the short time frame between the facilitation request and the scheduled IEP meeting), or the withdrawal of the request. At the time of this report, three requests for IEP Facilitation remain active.