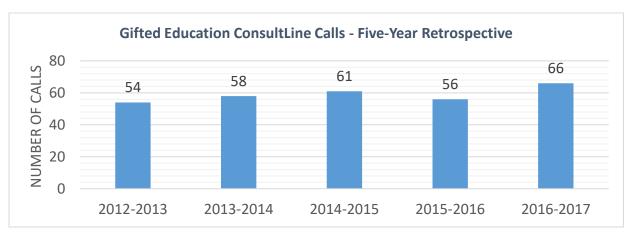

## **Gifted Education**

ConsultLine Specialists assist callers who have questions or concerns about Chapter 16. Some of these callers allege compliance violations. When this occurs, the Specialist provides the caller with information about the procedural safeguards for gifted education including the option to file a written complaint. Callers are also referred to the BSE advisor designated for

management of Chapter 16 compliance issues. During FY 2016-2017, ConsultLine Specialists responded to 66 callers whose questions or concerns were specifically related to gifted education.