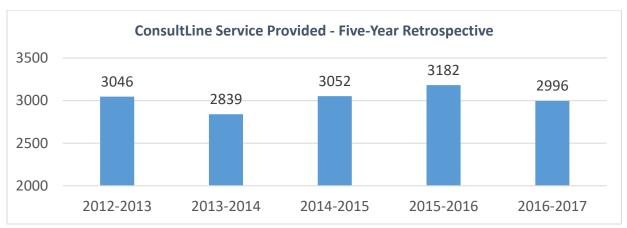

## **Call Activity**

During FY 2016-2017, ConsultLine Specialist served 2,996 callers. ConsultLine Specialists are responsive to the contact instructions provided by the caller, i.e., date and times when the caller expects to be available to speak with a specialist. Specialists will attempt to return the call at least three times over the course of three business days. This has been an effective protocol for serving callers in a timely manner given the volume of service requests. Despite varied staffing changes during the 2016-2017 FY, ConsultLine Specialists maintained a high standard for providing equitable and timely service to constituents.