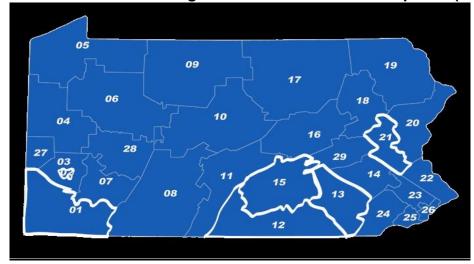

## **Five-Year Averages for All Intermediate Units**

Intermediate Units with an Average of Less Than 10 Due Process Requests (2012-2017)

Intermediate Units with an Average of 10-29 Due Process Requests (2012-2017)

## Intermediate Units with an Average of 30-49 Due Process Requests (2012-2017)

Intermediate Units with an Average of 50 or More Due Process Requests (2012-2017)

Detailed information about due process requests by intermediate unit and LEA for FY 2016-2017 can be found in Exhibit 2: *Due Process Requests/Issues by Intermediate Unit and School District.* 