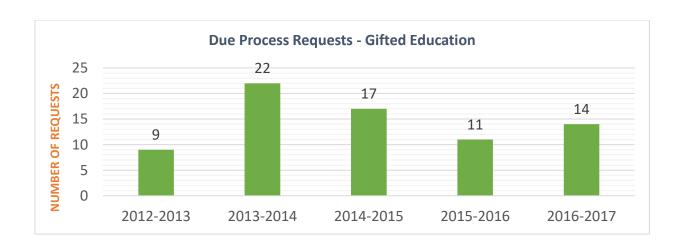

## **Due Process Requests**

Due process was requested a total of 833 times during FY 2016-2017. There were 148 carried over from the previous fiscal year. There were no birth-3 related requests for due process.

The number of requests has remained fairly stable in the last decade.

## Five-Year Retrospective of Due Process by Age Group