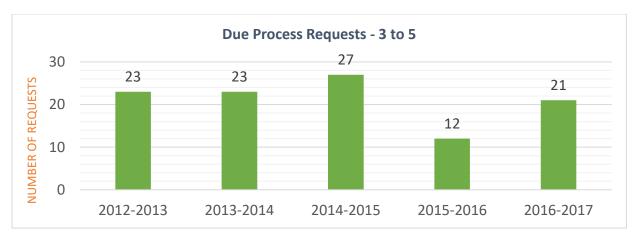

## Five-Year Retrospective of Due Process by Age Group

#### 3 - 5

Parent Prevailed - 1

LEA Prevailed - 1

LEA Prevailed with Modification - 1

Parent Prevailed in Part; LEA Prevailed in Part - 2