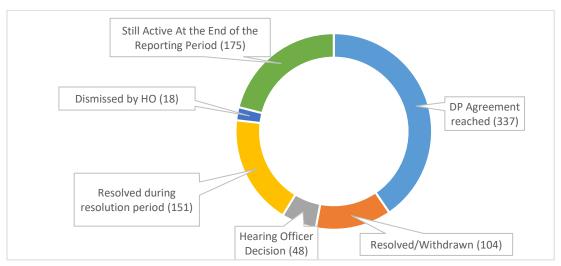

## **Due Process Outcomes**

The 833 due process requests were resolved as follows:

For the 148 cases carried over from the previous fiscal year, they were resolved as follows: