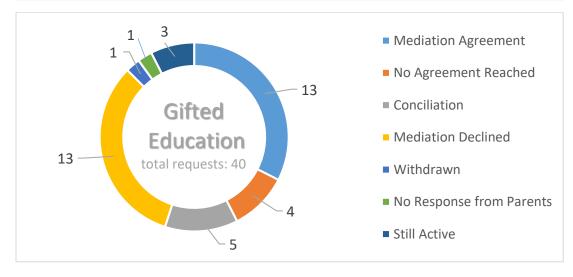

## **Mediation Requests**

ODR received 483 requests for mediation during FY 2016-2017, which is the highest number received during the past five years.

The requests for gifted education mediation have also increased during this reporting period.

## 2016-2017 Mediation Results by Age and Exceptionality

There was one Birth-3 mediation request which is still active.

**Five-Year Retrospective of Mediation Agreement Rates** 

## **Mediation Issues**

The most prevalent and recurring issues addressed in mediation divided among age groups and exceptionalities as follows:

- Birth 3: related services, eligibility
- Children and students ages 3 21: related services, placement and IEP issues
- Protected Handicapped Students: Chapter 15/Section 504
- · Gifted Education: eligibility, GIEP, placement