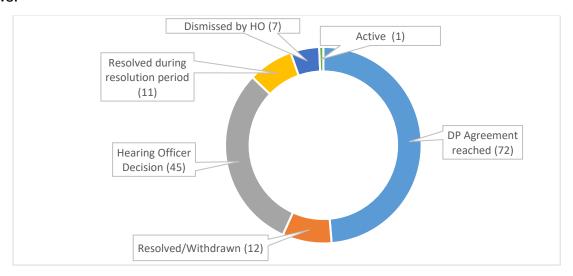

## **Hearing Officer Decisions**

The hearing officers wrote 48 decisions on FY 2016-2017 requests. The hearing officers categorized the results as follows:

#### **Gifted**

LEA Prevailed - 2

The hearing officers wrote a total of 93 decisions, including decisions pertaining to 2016-2017 requests, as well as requests received prior to FY 2016-2017.