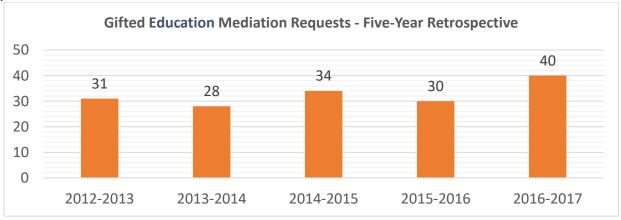

## **Mediation Requests**

ODR received 483 requests for mediation during FY 2016-2017, which is the highest number received during the past five years.

The requests for gifted education mediation have also increased during this reporting period.