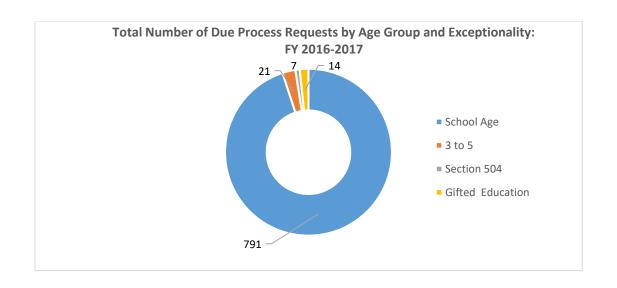

## **Due Process Requests**

Due process was requested a total of 833 times during FY 2016-2017. There were 148 carried over from the previous fiscal year. There were no birth-3 related requests for due process.

## Five-Year Retrospective of Due Process by Age Group