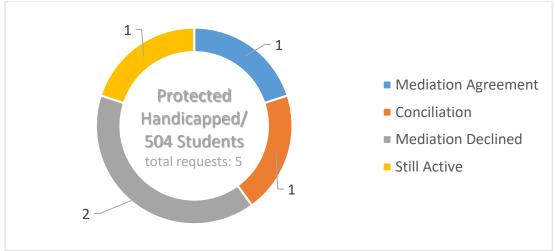

## 2016-2017 Mediation Results by Age and Exceptionality

There was one Birth-3 mediation request which is still active.

**Five-Year Retrospective of Mediation Agreement Rates** 

## **Mediation Issues**

The most prevalent and recurring issues addressed in mediation divided among age groups and exceptionalities as follows:

- Birth 3: related services, eligibility
- Children and students ages 3 21: related services, placement and IEP issues
- Protected Handicapped Students: Chapter 15/Section 504
- · Gifted Education: eligibility, GIEP, placement