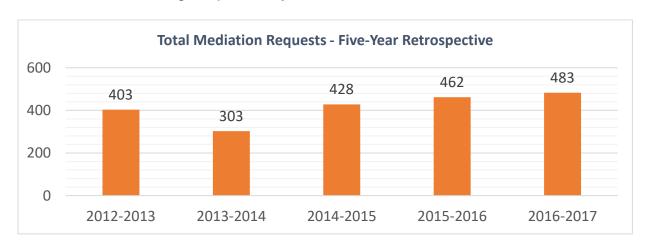

## **Mediation Requests**

ODR received 483 requests for mediation during FY 2016-2017, which is the highest number received during the past five years.

The requests for gifted education mediation have also increased during this reporting period.

Areas with the most mediation requests were Montgomery County IU 23 (63); Philadelphia IU 26 (58); Chester County IU 24 (57); Delaware County IU 25 (44); and Bucks County IU 22 (44).