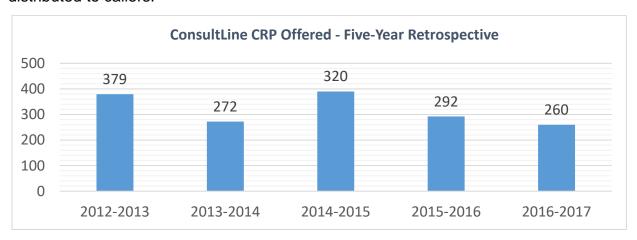

The CRP format and process includes an email summarizing the parent's compliance-related concerns, and to the extent known, the parent's proposed resolution. The email is prepared by the Specialist in consultation with the parent so that the message accurately reflects the nature of the issue from the parent's perspective. Once the message is drafted and reviewed with the parent, the parent provides verbal permission to send the message to the LEA administrator responsible for special education, the BSE division chief, and the regional BSE advisor. Once the email has been sent, the Specialist's involvement in CRP has concluded. During FY 2016-2017, CRP was offered to 260 callers, and provided with the parent's permission in 130 instances. ConsultLine Specialists also explain and distribute information about the BSE complaint process. Even when a parent participates in CRP---with the hope that it will resolve the compliance issue---the Specialist still sends a complaint packet in the event the parent is not satisfied with the outcome of the CRP.