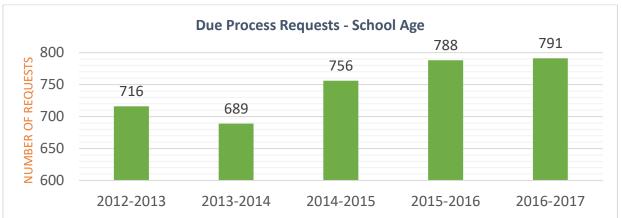

## Five-Year Retrospective of Due Process by Age Group

#### **School Age**

Parent Prevailed - 8

Parent Prevailed with modification - 3

LEA Prevailed - 18

LEA Prevailed with Modification - 2

Parent Prevailed in Part; LEA Prevailed in Part – 10