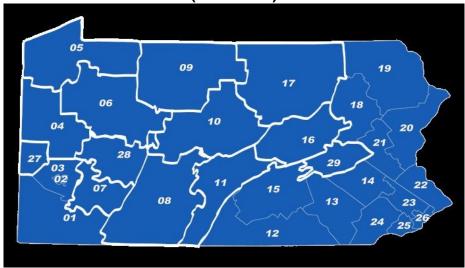

## **Five-Year Averages for All Intermediate Units**

Intermediate Units with an Average of Less Than 10 Due Process Requests (2012-2017)

Intermediate Units with an Average of 10-29 Due Process Requests (2012-2017)

## Intermediate Units with an Average of 30-49 Due Process Requests (2012-2017)

Intermediate Units with an Average of 50 or More Due Process Requests (2012-2017)

Detailed information about due process requests by intermediate unit and LEA for FY 2016-2017 can be found in Exhibit 2: *Due Process Requests/Issues by Intermediate Unit and School District.* 