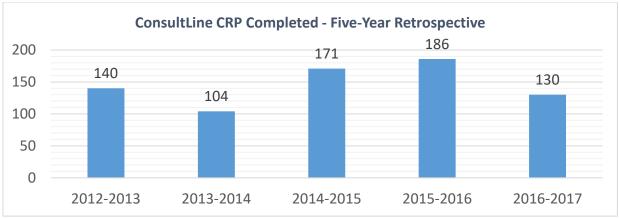

The CRP format and process includes an email summarizing the parent's compliance-related concerns, and to the extent known, the parent's proposed resolution. The email is prepared by the Specialist in consultation with the parent so that the message accurately reflects the nature of the issue from the parent's perspective. Once the message is drafted and reviewed with the parent, the parent provides verbal permission to send the message to the LEA administrator responsible for special education, the BSE division chief, and the regional BSE advisor. Once the email has been sent, the Specialist's involvement in CRP has concluded. During FY 2016-2017, CRP was offered to 260 callers, and provided with the parent's permission in 130 instances. ConsultLine Specialists also explain and distribute information about the BSE complaint process. Even when a parent participates in CRP---with the hope that it will resolve the compliance issue---the Specialist still sends a complaint packet in the event the parent is not satisfied with the outcome of the CRP.