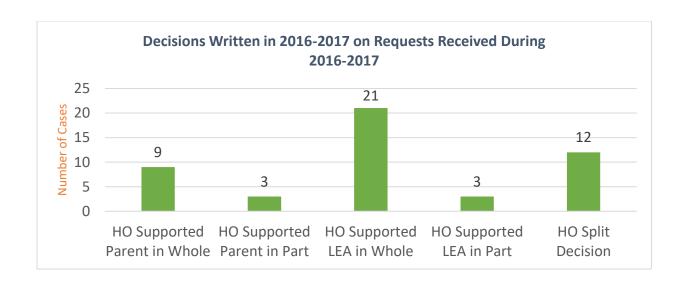

## **Hearing Officer Decisions**

The hearing officers wrote 48 decisions on FY 2016-2017 requests. The hearing officers categorized the results as follows:

#### **School Age**

Parent Prevailed - 8

Parent Prevailed with modification - 3

LEA Prevailed - 18

LEA Prevailed with Modification - 2

Parent Prevailed in Part; LEA Prevailed in Part – 10

#### **Gifted**

LEA Prevailed - 2

The hearing officers wrote a total of 93 decisions, including decisions pertaining to 2016-2017 requests, as well as requests received prior to FY 2016-2017.