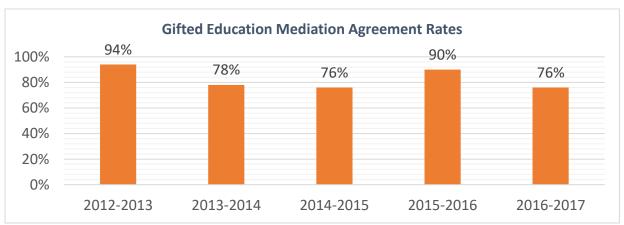

## 2016-2017 Mediation Results by Age and Exceptionality

There was one Birth-3 mediation request which is still active.

**Five-Year Retrospective of Mediation Agreement Rates** 