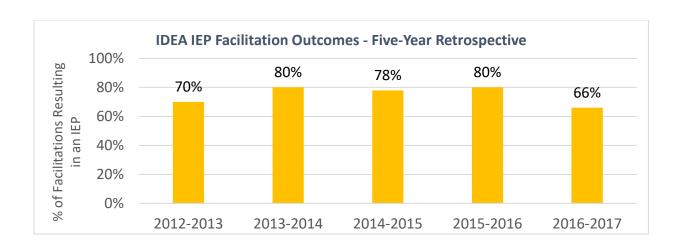

## **IEP Facilitation Requests**

The IEP Facilitation program received 144 requests for service during FY 2016-2017. There was one request for the IDEA 3-5 age group, which was subsequently withdrawn; 133 requests for IDEA school age cases; one request for Chapter 15/Section 504 issues, which was subsequently withdrawn; and nine requests pertinent to gifted education.

## **IEP Facilitation Outcomes**

#### School Age IDEA

A facilitated IEP meeting occurred in 70 instances and resulted in the following:

The balance of IEP Facilitation requests that did not proceed were due either to a party not responding to ODR or declining to participate, unable to locate a facilitator (due to the short time frame between the facilitation request and the scheduled IEP meeting), or the withdrawal of the request. At the time of this report, three requests for IEP Facilitation remain active.