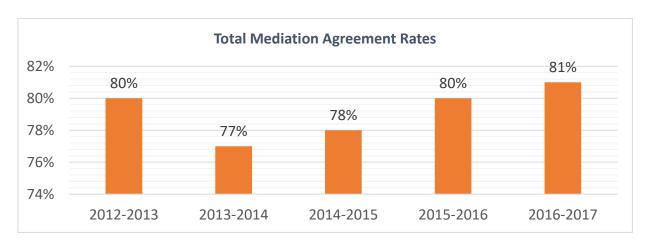

## 2016-2017 Mediation Results by Age and Exceptionality

There was one Birth-3 mediation request which is still active.

**Five-Year Retrospective of Mediation Agreement Rates** 