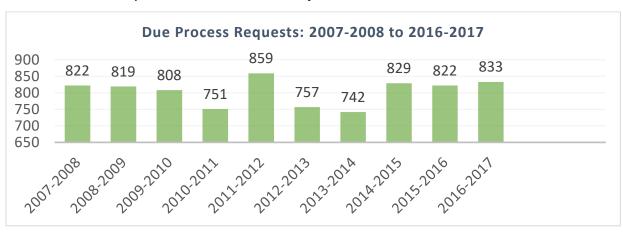

## **Due Process Requests**

Due process was requested a total of 833 times during FY 2016-2017. There were 148 carried over from the previous fiscal year. There were no birth-3 related requests for due process.

The number of requests has remained fairly stable in the last decade.

## Five-Year Retrospective of Due Process by Age Group