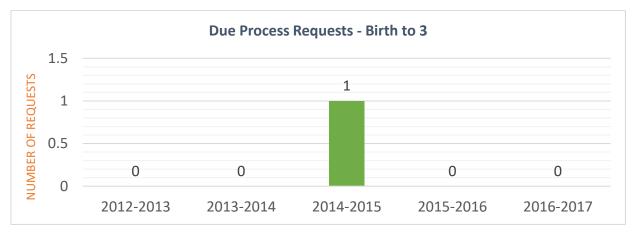

## **Due Process Requests**

Due process was requested a total of 833 times during FY 2016-2017. There were 148 carried over from the previous fiscal year. There were no birth-3 related requests for due process.

## Five-Year Retrospective of Due Process by Age Group

#### Birth - 3

None