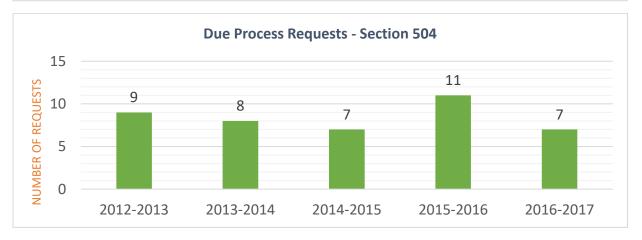

## **Due Process Requests**

Due process was requested a total of 833 times during FY 2016-2017. There were 148 carried over from the previous fiscal year. There were no birth-3 related requests for due process.

The number of requests has remained fairly stable in the last decade.

## Five-Year Retrospective of Due Process by Age Group