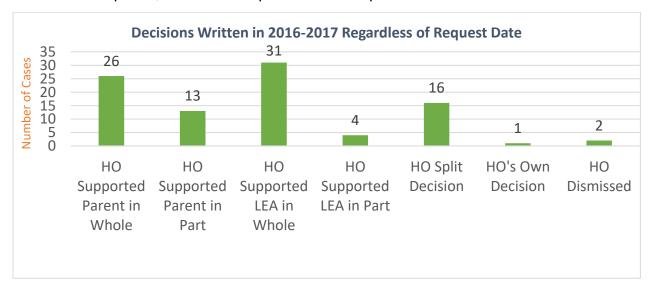

#### **Gifted**

LEA Prevailed - 2

The hearing officers wrote a total of 93 decisions, including decisions pertaining to 2016-2017 requests, as well as requests received prior to FY 2016-2017.