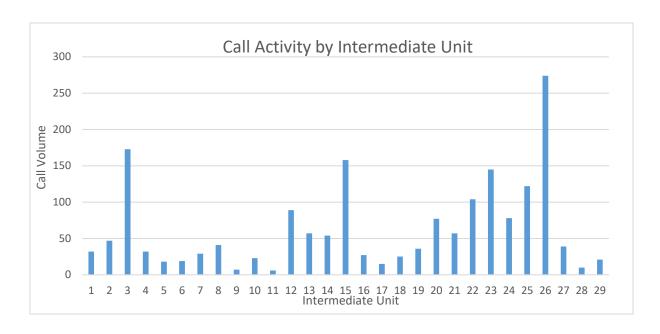

## **Caller Demographics**

Demographic information was volunteered during 1,815 calls during FY 2016/2017. The following statistics provide a general impression of call activity across the state.

ConsultLine received the highest volume of calls from Philadelphia Intermediate Unit 26 (274); Allegheny Intermediate Unit 3 (173); Capital Area Intermediate Unit 15 (158); Montgomery County Intermediate Unit 23 (145); Delaware County IU 25 (122); and Bucks County Intermediate Unit 22 (104).