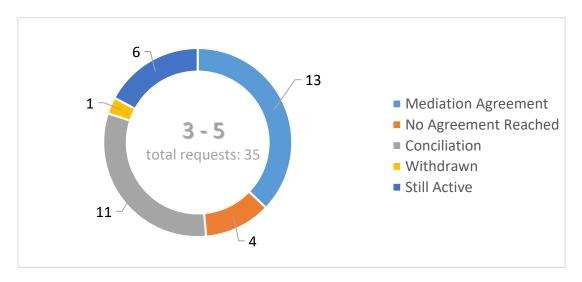

## 2016-2017 Mediation Results by Age and Exceptionality

There was one Birth-3 mediation request which is still active.

**Five-Year Retrospective of Mediation Agreement Rates** 