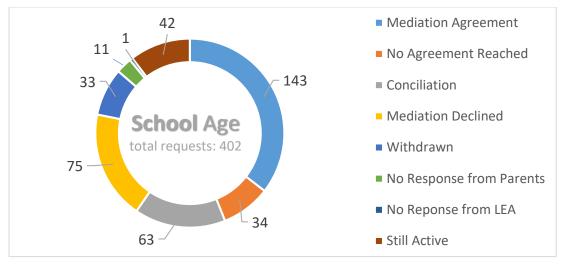

## 2016-2017 Mediation Results by Age and Exceptionality

There was one Birth-3 mediation request which is still active.

**Five-Year Retrospective of Mediation Agreement Rates** 