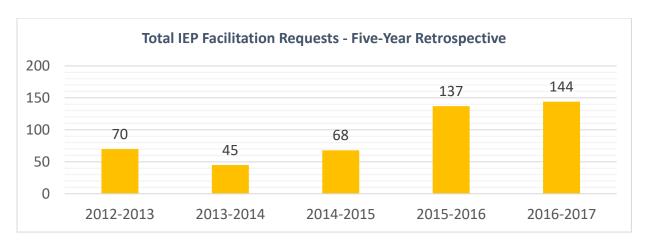

## **IEP/IFSP/GIEP Facilitation**

## **IEP Facilitation Requests**

The IEP Facilitation program received 144 requests for service during FY 2016-2017. There was one request for the IDEA 3-5 age group, which was subsequently withdrawn; 133 requests for IDEA school age cases; one request for Chapter 15/Section 504 issues, which was subsequently withdrawn; and nine requests pertinent to gifted education.

## **IEP Facilitation Outcomes**

#### School Age IDEA

A facilitated IEP meeting occurred in 70 instances and resulted in the following:

The balance of IEP Facilitation requests that did not proceed were due either to a party not responding to ODR or declining to participate, unable to locate a facilitator (due to the short time frame between the facilitation request and the scheduled IEP meeting), or the withdrawal of the request. At the time of this report, three requests for IEP Facilitation remain active.