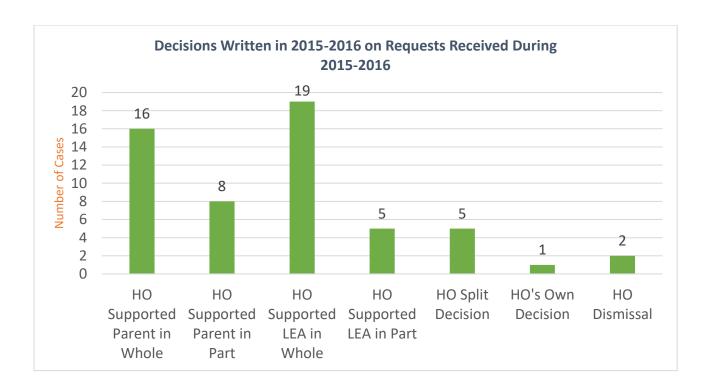

## **Hearing Officer Decisions**

The hearing officers wrote 56 decisions on FY 2015-2016 requests with the following results:

#### **School Age**

Parent Prevailed-15

Parent Prevailed with modification-7

LEA Prevailed-19

LEA Prevailed with Modification-4

Parent Prevailed in Part; LEA Prevailed in Part- 5

HO Dismissal-2

# **Protected Handicapped/504 Students**

Parent Prevailed with modification-1

#### **Gifted**

Parent Prevailed-1

LEA Prevailed with modification-1

HO's Own Decision-1

The hearing officers wrote a total of 102 decisions, including decisions pertaining to 15-16 requests, as well as requests received prior to FY 15-16.