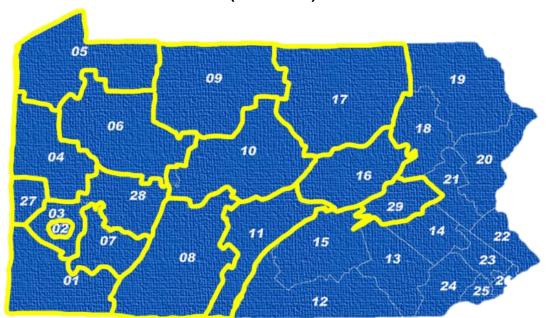

# **Five-Year Averages for All Intermediate Units**

Intermediate Units with an Average of Less Than 10 Due Process Requests (2011-2016)

Intermediate Units with an Average of 10-29 Due Process Requests (2011-2016)