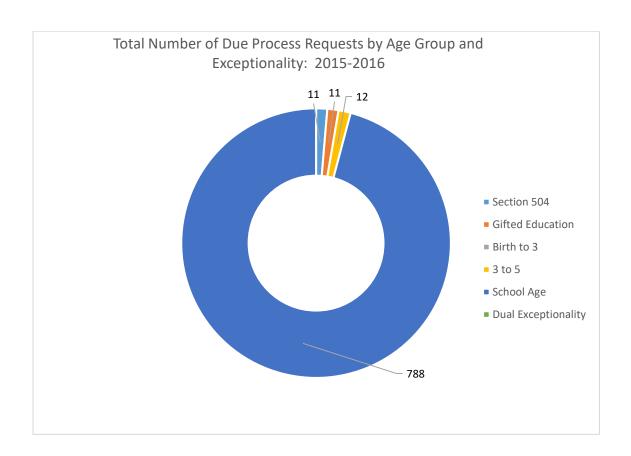

# 2015-2016 Mediation Results by Age and Exceptionality

**Five-Year Retrospective of Mediation Agreement Rates** 

#### **MEDIATION ISSUES**

The most prevalent and recurring issues addressed in mediation were divided among age groups and exceptionalities as follows:

For Birth -3, there were no mediation requests received for this age group.

For Children ages 3-5 and school-aged students, related services, placement and IEP issues were the prevalent issues.

For Protected Handicapped/504 Students, Chapter 15/Section 504 were the sole issues.

For Gifted Education cases, eligibility, GIEP issues and placement were the prevalent issues.

Detailed information about mediation results can be found in Exhibit 1, *Mediation Results by Intermediate Unit and School District*.