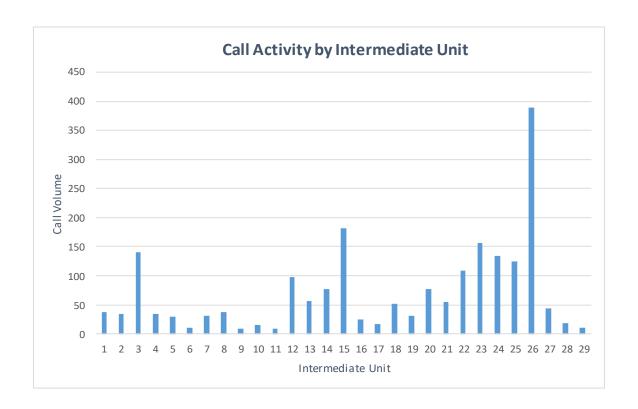

Areas with the most mediation requests were Chester County IU 24 (66); Montgomery County IU 23 (52); Philadelphia IU 26 (50); and Bucks County IU 22 (46).

# Frequency of Due Process Requests By Intermediate Unit

The largest number of due process requests for this year came from the following four intermediate units:

| □Philadelphia County Intermediate Unit 26 | 201 |
|-------------------------------------------|-----|
| □Montgomery County Intermediate Unit 23   | 104 |
| □Chester County Intermediate Unit 24      | 77  |
| □Delaware County Intermediate Unit 25     | 57  |