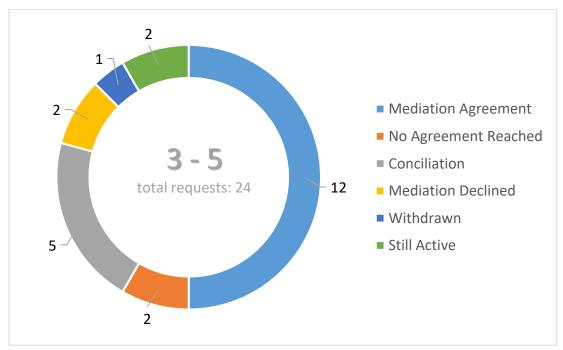

# 2015-2016 Mediation Results by Age and Exceptionality

**Five-Year Retrospective of Mediation Agreement Rates** 

For Children ages 3-5 and school-aged students, related services, placement and IEP issues were the prevalent issues.

For Protected Handicapped/504 Students, Chapter 15/Section 504 were the sole issues.