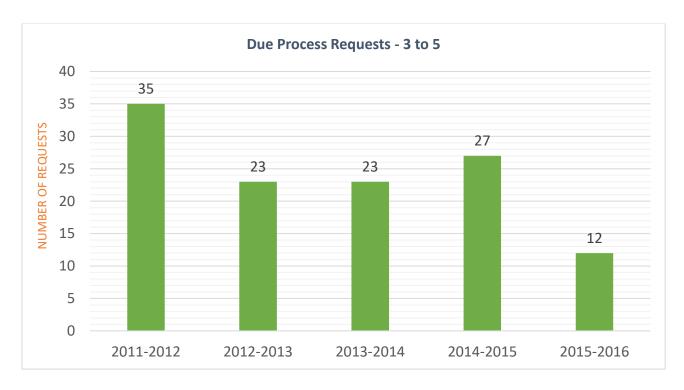

a parent who is a true novice to the process, I felt supported by ODR. They answered my questions and communicated clearly and professionally with me during each step of the process."

"The mediator's goal was to not only resolve the current issue but to improve the lines of communication so that mediation is not required in the future."

"The mediator did an excellent job. She kept the group on target and helped the family and the district to continue to move the conversation forward."



# **DUE PROCESS REQUESTS**

Due process was requested a total of 822 times during FY 2015-2016.



After peaking in FY 2004-2005, with 1,036 due process requests, the number of requests has remained fairly stable in the decade since that time.



# Five-Year Retrospective of Due Process by Age Group











# Frequency of Due Process Requests By Intermediate Unit

The largest number of due process requests for this year came from the following four intermediate units:

| □Philadelphia County Intermediate Unit 26 | 201 |
|-------------------------------------------|-----|
| □Montgomery County Intermediate Unit 23   | 104 |
| □Chester County Intermediate Unit 24      | 77  |
| □Delaware County Intermediate Unit 25     | 57  |

# **Five-Year Averages for All Intermediate Units**

Intermediate Units with an Average of Less Than 10 Due Process Requests (2011-2016)



Intermediate Units with an Average of 10-29 Due Process Requests (2011-2016)



Intermediate Units with an Average of 30-49 Due Process Requests (2011-2016)



Intermediate Units with an Average of 50 or More Due Process Reque