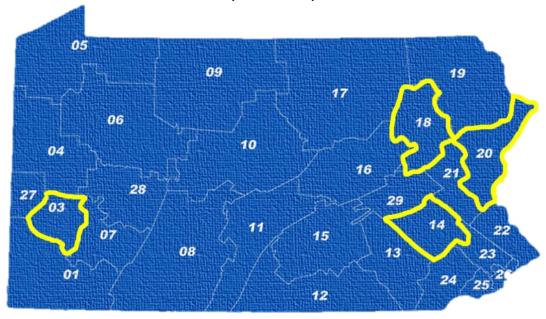

Intermediate Units with an Average of 30-49 Due Process Requests (2011-2016)

Intermediate Units with an Average of 50 or More Due Process Requests (2011-2016)

Detailed information about due process requests by intermediate unit and LEA can be found in Exhibit 2: *Due Process Requests/Issues by Intermediate Unit and School District* 