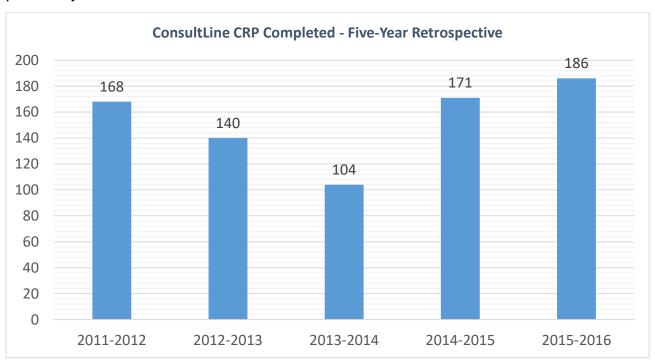

In 186 instances, Parents chose to participate in CRP, which was a slight increase over the previous year.