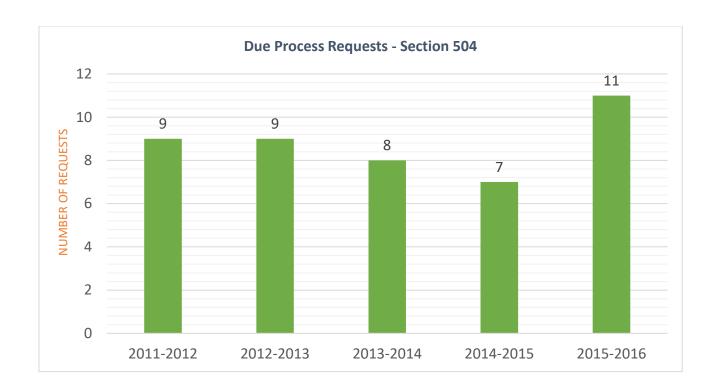

arent who is a true novice to the process, I felt supported by ODR. They answered my questions and communicated clearly and professionally with me during each step of the process."

"The mediator's goal was to not only resolve the current issue but to improve the lines of communication so that mediation is not required in the future."

"The mediator did an excellent job. She kept the group on target and helped the family and the district to continue to move the conversation forward."



# **DUE PROCESS REQUESTS**

Due process was requested a total of 822 times during FY 2015-2016.



After peaking in FY 2004-2005, with 1,036 due process requests, the number of requests has remained fairly stable in the decade since that time.



# Five-Year Retrospective of Due Process by Age Group











# Frequency of Due Process Requests By Intermediate Unit

The largest number of due process requests for this year came from the following four intermediate units:

| □Philadelphia County Intermediate Unit 26 | 201 |
|-------------------------------------------|-----|
| □Montgomery County Intermediate Unit 23   | 104 |
| □Chester County Intermediate Unit 24      | 77  |
| □Delaware County Intermediate Unit 25     | 57  |

# **Five-Year Averages for All Intermediate Units**

Intermediate Units with an Average of Less Than 10 Due Process Requests (2011-2016)



Intermediate Units with an Average of 10-29 Due Process Requests (2011-2016)



Intermediate Units with an Average of 30-49 Due Process Requests (2011-2016)



Intermediate Units with an Average of 50 or More Due Process Requests