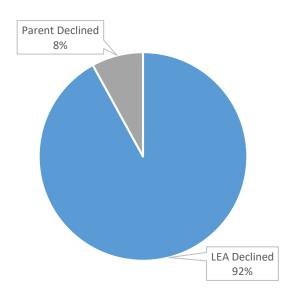

#### **MEDIATION OUTCOMES**

Of the 462 total requests, 200 did not result in a mediation because the parent did not respond to the request (16); the LEA did not respond (3); the non-requesting party declined to participate (73); or the parties resolved (77) or otherwise withdrew the request for mediation (31). Of the 73 instances, where the parties did not agree to participate in this voluntary process, it is the LEA more likely to decline the request.