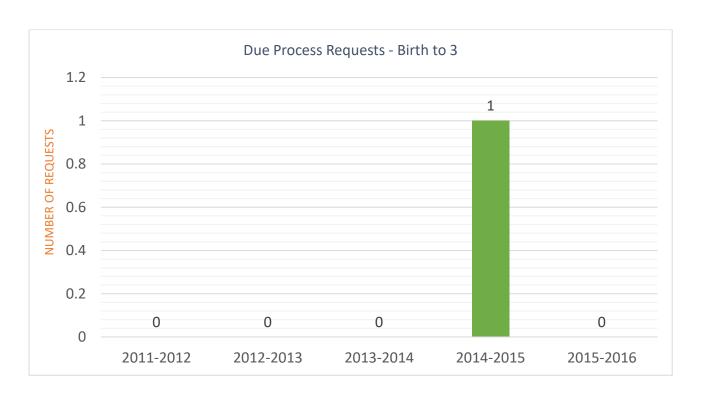

#### **MEDIATION ISSUES**

The most prevalent and recurring issues addressed in mediation were divided among age groups and exceptionalities as follows:

For Birth -3, there were no mediation requests received for this age group.