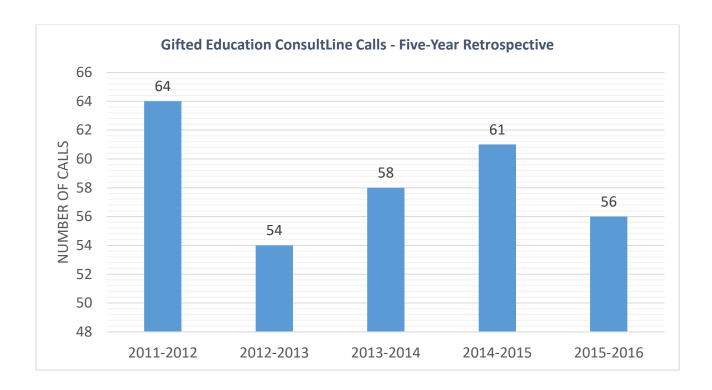

#### **Gifted Education**

During FY 2015-2016, ConsultLine Specialists served 56 callers whose questions or concerns were specifically related to gifted education. The percentage of calls related to gifted education is consistent with previous years.