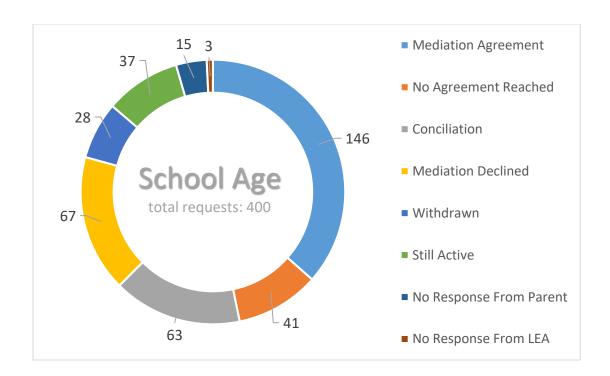

# 2015-2016 Mediation Results by Age and Exceptionality

**Five-Year Retrospective of Mediation Agreement Rates** 

For Children ages 3-5 and school-aged students, related services, placement and IEP issues were the prevalent issues.

For Protected Handicapped/504 Students, Chapter 15/Section 504 were the sole issues.