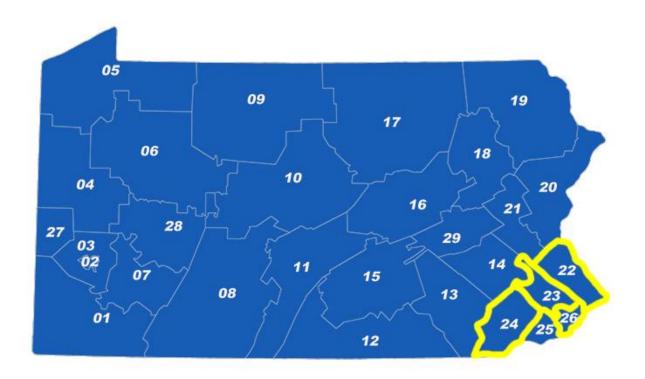

Areas with the most mediation requests were Chester County IU 24 (66); Montgomery County IU 23 (52); Philadelphia IU 26 (50); and Bucks County IU 22 (46).