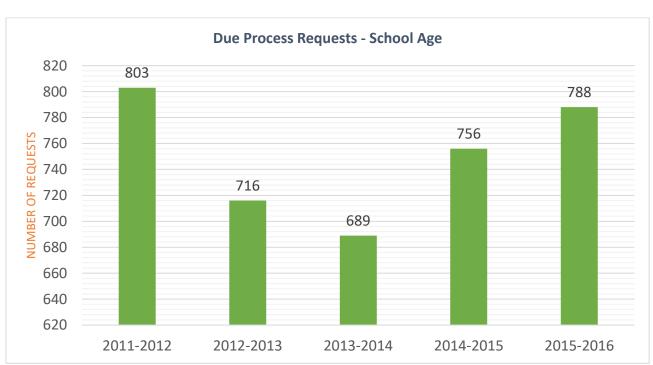

parent who is a true novice to the process, I felt supported by ODR. They answered my questions and communicated clearly and professionally with me during each step of the process."

"The mediator's goal was to not only resolve the current issue but to improve the lines of communication so that mediation is not required in the future."

"The mediator did an excellent job. She kept the group on target and helped the family and the district to continue to move the conversation forward."



# **DUE PROCESS REQUESTS**

Due process was requested a total of 822 times during FY 2015-2016.



After peaking in FY 2004-2005, with 1,036 due process requests, the number of requests has remained fairly stable in the decade since that time.



# Five-Year Retrospective of Due Process by Age Group











# Frequency of Due Process Requests By Intermediate Unit

The largest number of due process requests for this year came from the following four intermediate units:

| □Philadelphia County Intermediate Unit 26 | 201 |
|-------------------------------------------|-----|
| □Montgomery County Intermediate Unit 23   | 104 |
| □Chester County Intermediate Unit 24      | 77  |
| □Delaware County Intermediate Unit 25     | 57  |

# **Five-Year Averages for All Intermediate Units**

Intermediate Units with an Average of Less Than 10 Due Process Requests (2011-2016)



Intermediate Units with an Average of 10-29 Due Process Requests (2011-2016)



Intermediate Units with an Average of 30-49 Due Process Requests (2011-2016)



Intermediate Units with an Average of 50 or More Due Process Request