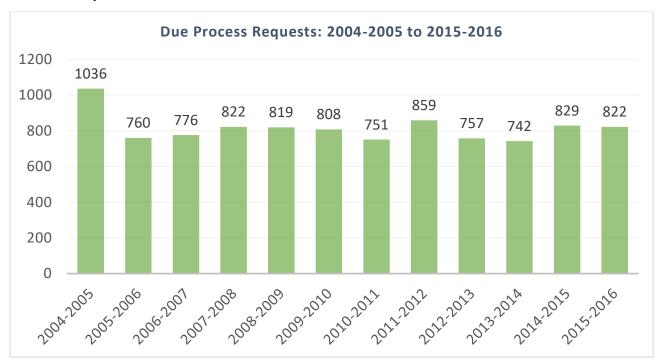

# **DUE PROCESS REQUESTS**

Due process was requested a total of 822 times during FY 2015-2016.

After peaking in FY 2004-2005, with 1,036 due process requests, the number of requests has remained fairly stable in the decade since that time.