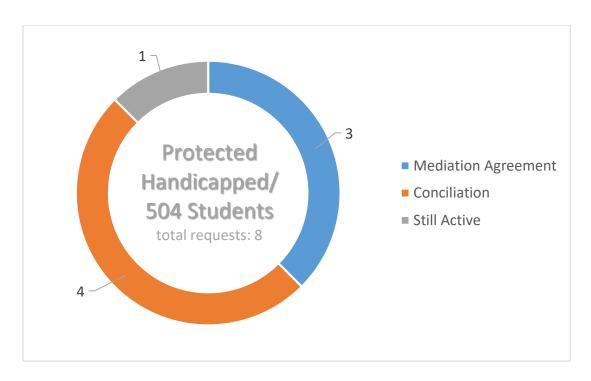

# 2015-2016 Mediation Results by Age and Exceptionality

**Five-Year Retrospective of Mediation Agreement Rates** 

For Children ages 3-5 and school-aged students, related services, placement and IEP issues were the prevalent issues.

For Protected Handicapped/504 Students, Chapter 15/Section 504 were the sole issues.