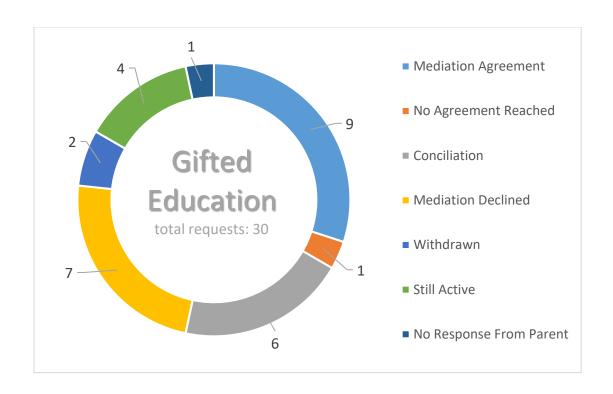

# 2015-2016 Mediation Results by Age and Exceptionality

**Five-Year Retrospective of Mediation Agreement Rates** 

For Gifted Education cases, eligibility, GIEP issues and placement were the prevalent issues.

Detailed information about mediation results can be found in Exhibit 1, *Mediation Results by Intermediate Unit and School District*.