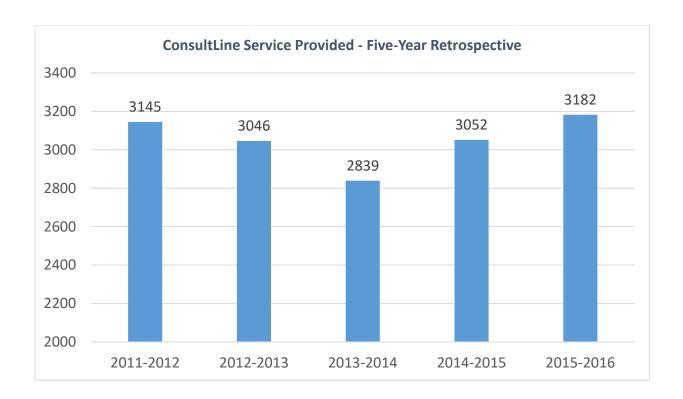

#### **Call Activity**

During FY 2015-2016, ConsultLine received 3,390 calls, and provided service to 3,182 constituents. The difference between the number of calls received, and the number of callers served, is due to unavailability of the caller despite attempts to reach the caller at least three times over the course of three business days. This is an increase in service from prior years.