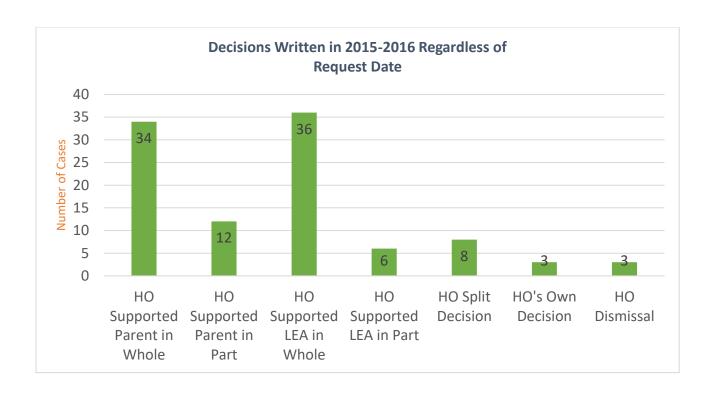

#### **Gifted**

Parent Prevailed-1

LEA Prevailed with modification-1

HO's Own Decision-1

The hearing officers wrote a total of 102 decisions, including decisions pertaining to 15-16 requests, as well as requests received prior to FY 15-16.