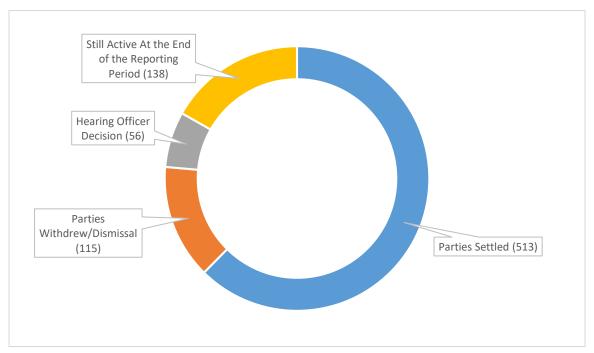

#### **DUE PROCESS OUTCOMES**

The 822 due process requests were resolved as follows: