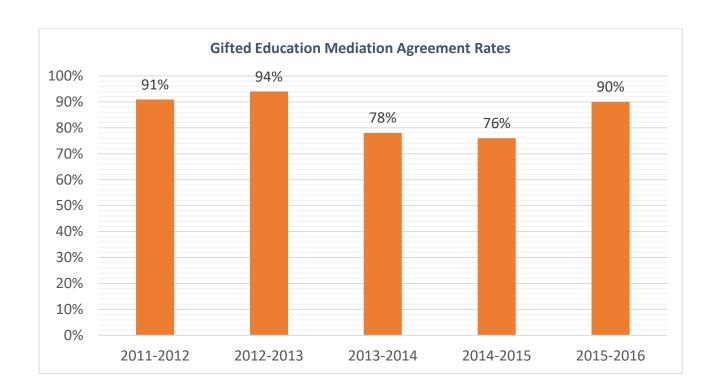

A five-year review of IEP Facilitation demonstrates that the agreement rate has improved overall:

#### **MEDIATION REQUESTS**

ODR received 462 requests for mediation during FY 2015-2016, which is the highest number received during the past five years.

The requests for gifted education mediation has stayed fairly steady over the past five years.