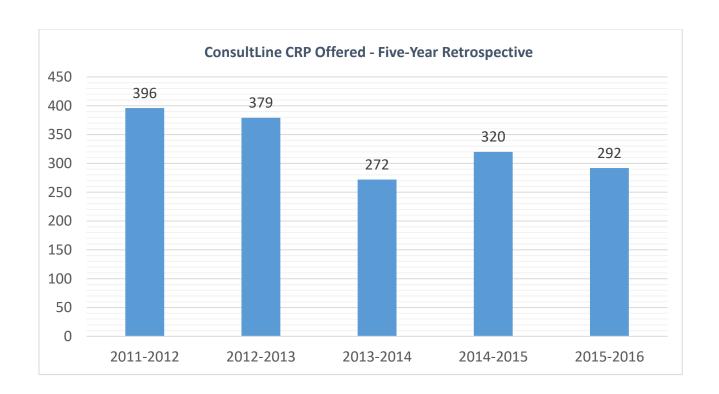

## Call Resolution Process and Provision of BSE Complaint Packets

ConsultLine's Call Resolution Process (CRP) is an effective dispute resolution tool for compliance-related concerns for IDEA-related issues and certain types of concerns related to Section 504 of the *Rehabilitation Act of 1973*. During CRP, the Specialist acts as a conduit of information between the parent (as defined in 34 CFR 300.30) and the school; the Specialist does not serve as an advocate, decision-maker, mediator, or compliance advisor. CRP is completely voluntary, and parents are not compelled to participate. During FY 2015-2016, CRP was offered to 292 callers.