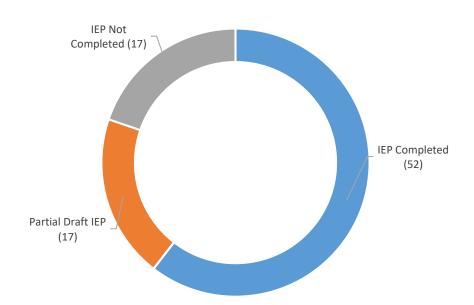

# **School Age**

A facilitated IEP meeting occurred in 86 instances and resulted in the following:

IEP Facilitation is voluntary, so either party may decline to participate. This occurred with 42 requests. In 12 instances the non-requesting party declined to use the service; in five instances ODR received no response from the non-requesting party; in 22 instances the request was withdrawn; and in three instances ODR was unable to locate an available facilitator within the timeframe set for the IEP meeting. At the time of this report, four requests for IEP Facilitation remain active.

#### **Gifted**

Of the 137 requests, five were for GIEP Facilitation.

In one instance, the non-requesting party declined the use of a facilitator. The facilitated GIEP meeting occurred in four instances and resulted in a GIEP written in two instances, and not completed in two instances.