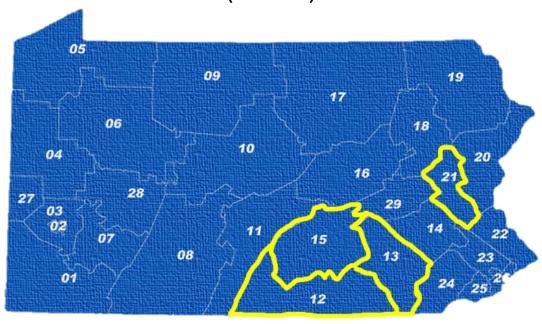

# **Five-Year Averages for All Intermediate Units**

Intermediate Units with an Average of Less Than 10 Due Process Requests (2011-2016)

Intermediate Units with an Average of 10-29 Due Process Requests (2011-2016)

Intermediate Units with an Average of 30-49 Due Process Requests (2011-2016)

Intermediate Units with an Average of 50 or More Due Process Requests (2011-2016)

Detailed information about due process requests by intermediate unit and LEA can be found in Exhibit 2: *Due Process Requests/Issues by Intermediate Unit and School District* 