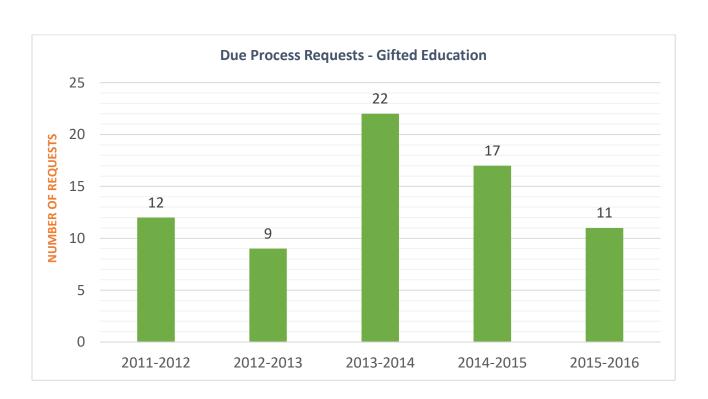

# **DUE PROCESS REQUESTS**

Due process was requested a total of 822 times during FY 2015-2016.

After peaking in FY 2004-2005, with 1,036 due process requests, the number of requests has remained fairly stable in the decade since that time.

# Five-Year Retrospective of Due Process by Age Group