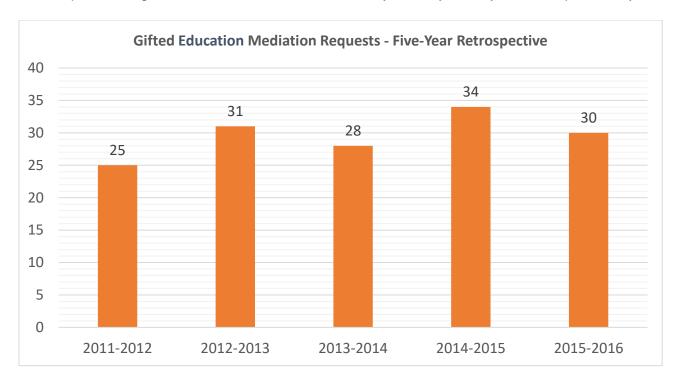

#### **MEDIATION REQUESTS**

ODR received 462 requests for mediation during FY 2015-2016, which is the highest number received during the past five years.

The requests for gifted education mediation has stayed fairly steady over the past five years.