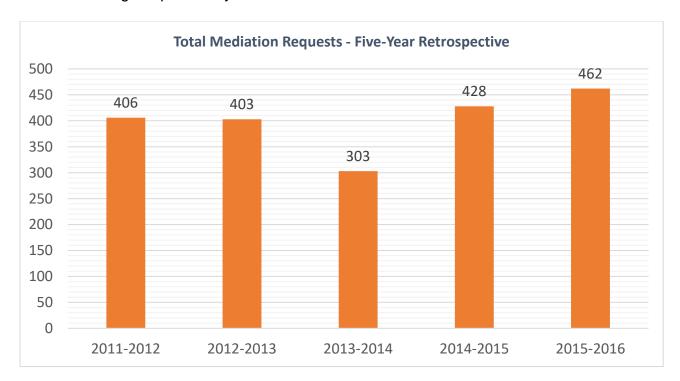

#### **MEDIATION REQUESTS**

ODR received 462 requests for mediation during FY 2015-2016, which is the highest number received during the past five years.

The requests for gifted education mediation has stayed fairly steady over the past five years.