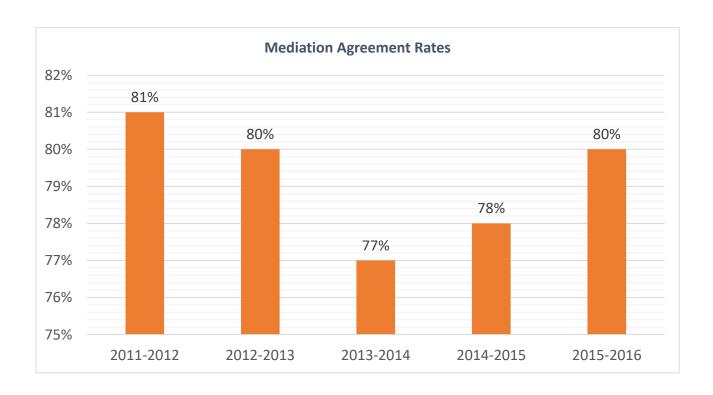

A five-year review of IEP Facilitation demonstrates that the agreement rate has improved overall:

#### **MEDIATION REQUESTS**

ODR received 462 requests for mediation during FY 2015-2016, which is the highest number received during the past five years.

The requests for gifted education mediation has stayed fairly steady over the past five years.