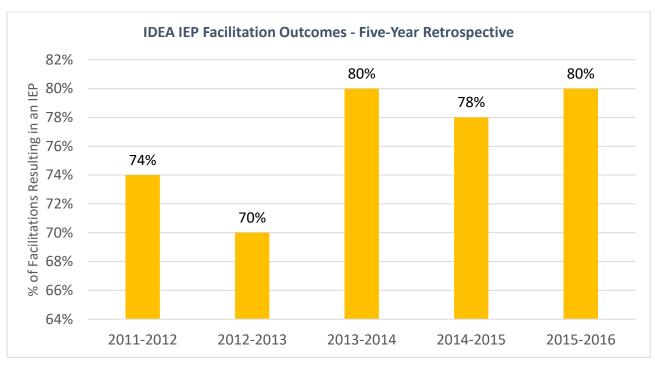

A five-year review of IEP Facilitation demonstrates that the agreement rate has improved overall: