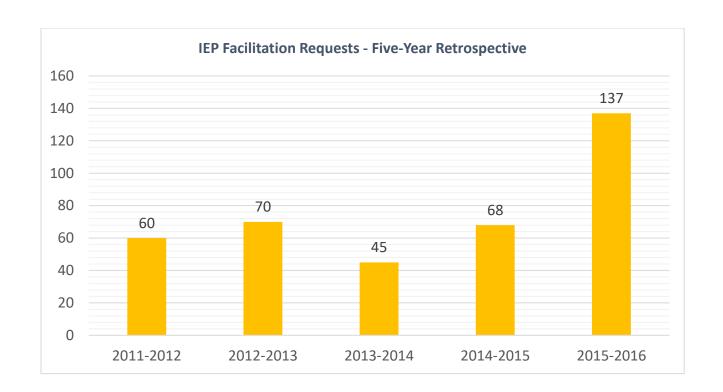

# **IEP FACILITATION REQUESTS**

The IEP Facilitation program saw a significant increase in requests for facilitation services during FY 2015-2016. There were 137 requests for IEP Facilitation, more than twice the number of requests from the previous year. All but five of the requests were IDEA-school age cases. Five requests pertained to gifted education.

A five-year review of IEP Facilitation demonstrates that the agreement rate has improved overall: