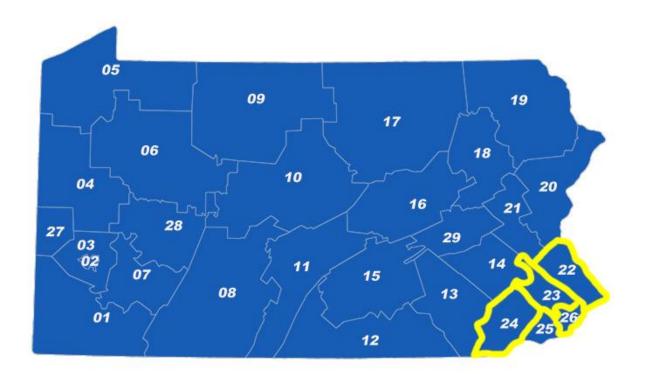

Las áreas con la mayor cantidad de solicitudes para la mediación fueron la Unidad Intermedia 24 del Condado de Chester (66); la Unidad Intermedia 23 del Condado de Montgomery (52); la Unidad Intermedia 26 de Philadelphia (50); y la Unidad Intermedia 22 del Condado de Bucks (46).