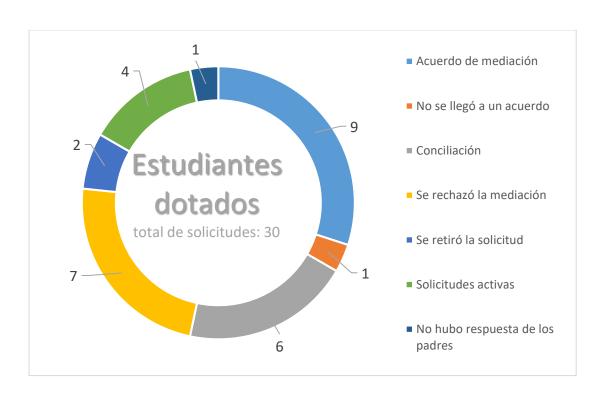

Para los casos de educación para estudiantes dotados: Los asuntos predominantes fueron la elegibilidad, el GIEP y la colocación.

Información detallada sobre los resultados de la mediación puede encontrarse en el Anexo 1: Resultados de la mediación por unidad intermedia y distrito escolar.