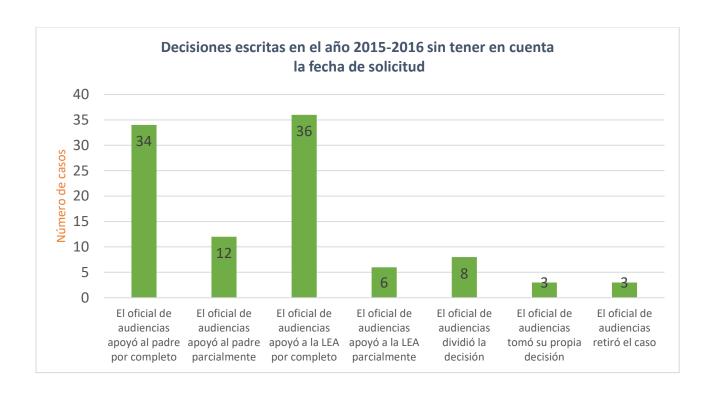

### Decisiones de los oficiales de audiencias

Los oficiales de audiencias escribieron 56 decisiones sobre solicitudes en el año fiscal 2015-2016 con los siguientes resultados:

### **Edad escolar**

Los padres prevalecieron en 15 casos

Los padres prevalecieron con modificaciones en 7 casos

La LEA prevaleció en 19 casos

La LEA prevaleció con modificaciones en 4 casos

Los padres prevalecieron parcialmente; la LEA prevaleció parcialmente en 5 casos

El oficial de audiencias retiró el caso en 2 casos

### Estudiantes minusválidos protegidos/con planes 504

Los padres prevalecieron con modificaciones en un 1 caso

### **Estudiantes dotados**

Los padres prevalecieron en un 1 caso

La LEA prevaleció con modificaciones en un 1 caso

El oficial de audiencias emitió su propia decisión en 1 caso

Los oficiales de audiencias escribieron un total de 102 decisiones, incluyendo decisiones relacionadas a solicitudes hechas en el año 2015-2016, y también a solicitudes recibidas antes del año fiscal 2015-2016.