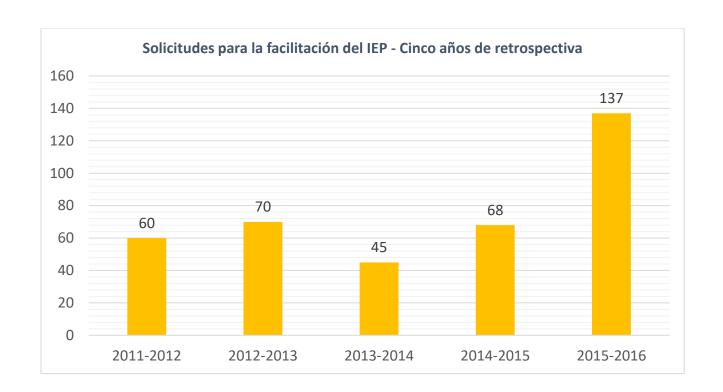

### SOLICITUDES DE FACILITACIÓN DEL IEP

El programa de facilitación del IEP vio un aumento significativo en la solicitud para los servicios de facilitación durante el año fiscal 2015-2016. Hubo 137 solicitudes para la facilitación del IEP, más del doble de la cantidad de solicitudes del año pasado. Todas las solicitudes, excepto cinco de ellas, fueron casos de la ley IDEA (edad escolar). Cinco solicitudes estuvieron relacionadas a la educación de estudiantes dotados.