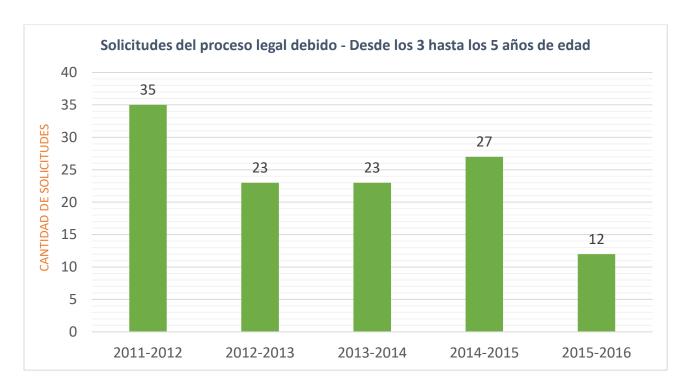

nicaron conmigo de forma clara y profesional durante cada paso del proceso."

"La meta del mediador fue no solo de resolver el asunto actual, sino de mejorar las líneas de comunicación para que la mediación no se requiera en el futuro."

"La mediadora hizo un trabajo excelente. Ella mantuvo al grupo enfocado y ayudó a la familia y al distrito a continuar la conversación hacia adelante."



### SOLICITUDES DEL PROCESO LEGAL DEBIDO

El proceso legal debido fue solicitado un total de 822 veces durante el año fiscal 2015-2016.



Después de alcanzar un máximo de 1,036 solicitudes del proceso legal debido en el año fiscal 2004-2005, la cantidad de solicitudes ha permanecido bastante estable en la década desde ese entonces.



### Retrospectiva de cinco años del proceso legal debido por edad











## Frecuencia de las solicitudes del proceso legal debido por unidad intermedia

El mayor número de solicitudes del proceso legal debido para este año provino de las siguientes cuatro unidades intermedias:

| ☐ Unidad Intermedia 26 del condado de Philadelphia | 201 |
|----------------------------------------------------|-----|
| ☐ Unidad Intermedia 23 del condado de Montgomery   | 104 |
| ☐ Unidad Intermedia 24 del condado de Chester      | 77  |
| ☐ Unidad Intermedia 25 del condado de Delaware     | 57  |

### Promedio de los últimos cinco años para todas las Unidades Intermedias

Unidades Intermedias con un promedio de menos de 10 solicitudes del proceso legal debido (2011-2016)



Unidades Intermedias con un promedio de 10-29 o más de solicitudes del proceso legal debido (2011-2