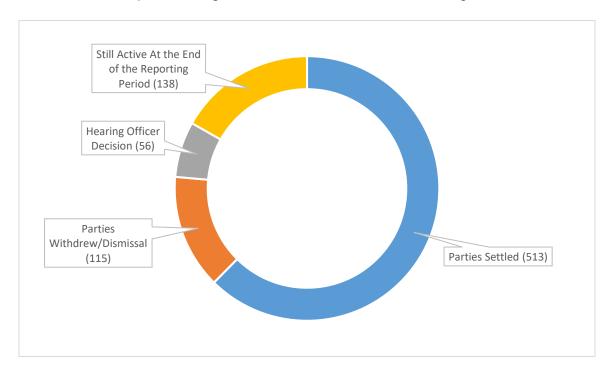

### RESULTADOS DEL PROCESO LEGAL DEBIDO

Las 822 solicitudes del proceso legal debido fueron resueltas de la siguiente forma:

### Decisiones de los oficiales de audiencias

Los oficiales de audiencias escribieron 56 decisiones sobre solicitudes en el año fiscal 2015-2016 con los siguientes resultados: