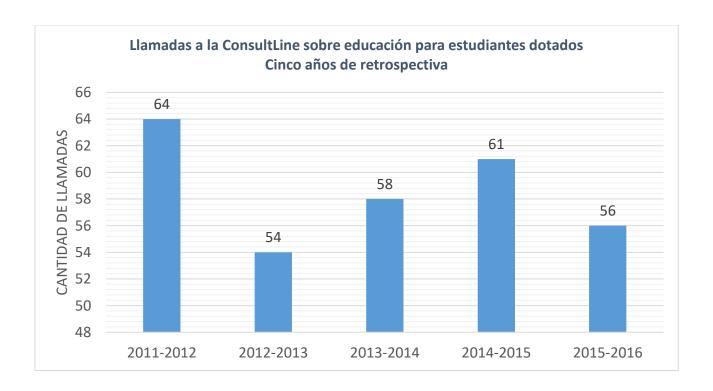

### Educación para estudiantes dotados

Durante el año fiscal 2015-2016, los especialistas de la ConsultLine atendieron a 56 personas cuyas preguntas o inquietudes estuvieron relacionadas específicamente a la educación para estudiantes dotados. El porcentaje de llamadas relacionadas a la educación especial para estudiantes dotados fue consistente con el porcentaje de los años anteriores.