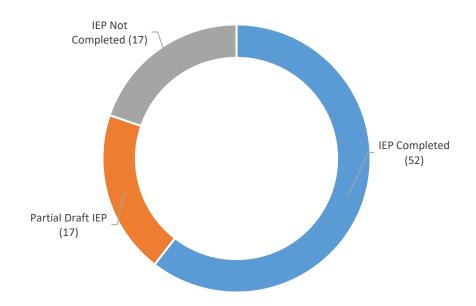

### **Estudiantes dotados**

De las 137 solicitudes, cinco fueron hechas para la facilitación del GIEP.

En un caso, la parte que no solicitó la facilitación rechazó el uso de un facilitador. La facilitación de la reunión del GIEP ocurrió en cuatro casos y produjo 2 GIEP en dos casos, y en 2 casos no fueron completados.