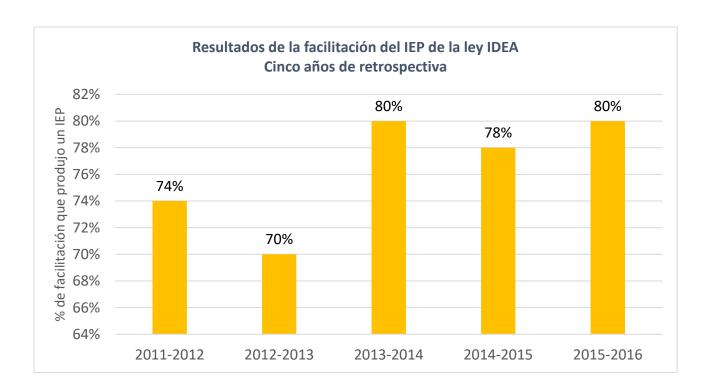

Una revisión de cinco años de la facilitación del IEP demuestra que la tasa de acuerdos en general ha mejorado: