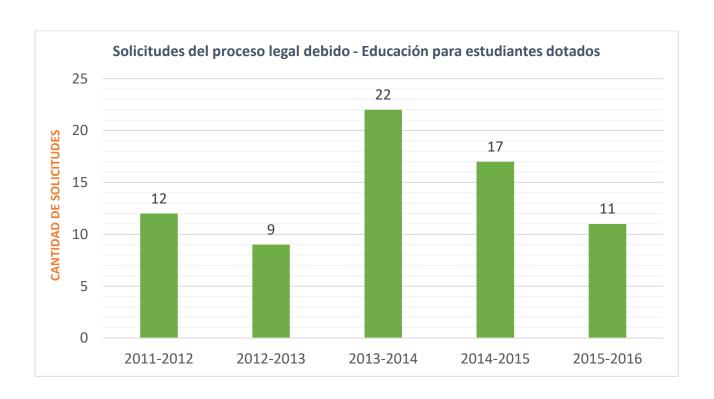

### SOLICITUDES DE MEDIACIÓN

La ODR recibió un total de 462 solicitudes de mediación durante el año fiscal 2015-2016, dicho número es la mayor cantidad vista en los últimos cinco años.

Las solicitudes para la mediación sobre educación para estudiantes dotados han permanecido mayormente constantes durante los últimos cinco años.