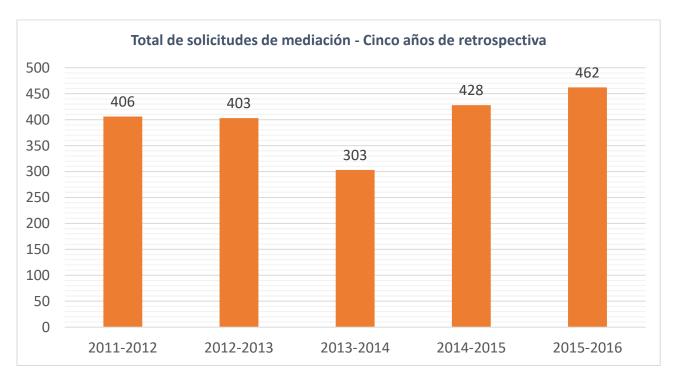

### SOLICITUDES DE MEDIACIÓN

La ODR recibió un total de 462 solicitudes de mediación durante el año fiscal 2015-2016, dicho número es la mayor cantidad vista en los últimos cinco años.

Las solicitudes para la mediación sobre educación para estudiantes dotados han permanecido mayormente constantes durante los últimos cinco años.