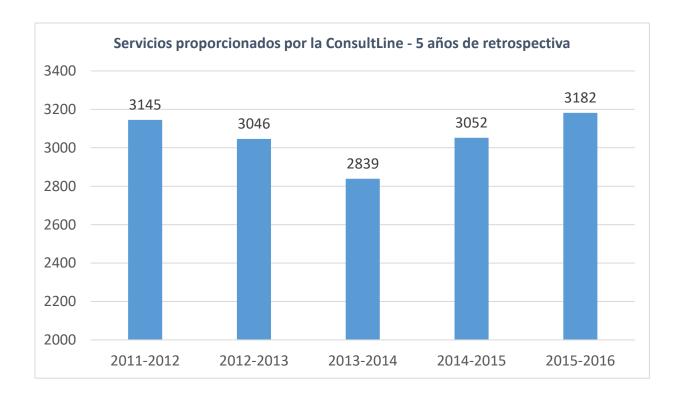

### Actividad de llamadas

Durante el año fiscal 2015-2016, la ConsultLine recibió 3,390 llamadas y brindó servicios a 3,182 personas que llamaron. La diferencia entre la cantidad de llamadas recibidas y la cantidad de llamadas atendidas se atribuye a la falta de disponibilidad de personas que llamaron, a pesar de los intentos de los especialistas para contactarlos al menos tres veces durante el curso de tres días laborales. Esto es un aumento en la cantidad de servicios brindados en años anteriores.