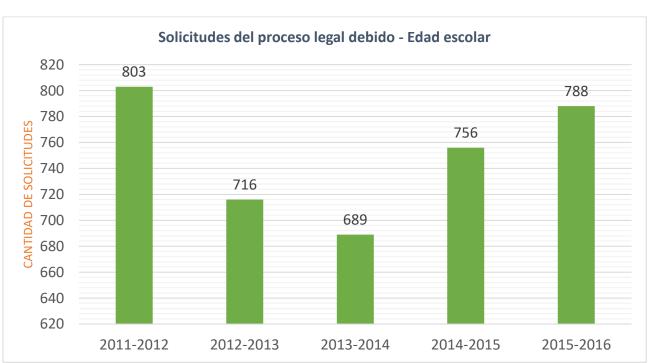

### Retrospectiva de cinco años del proceso legal debido por edad

### **Edad escolar**

Los padres prevalecieron en 15 casos

Los padres prevalecieron con modificaciones en 7 casos

La LEA prevaleció en 19 casos

La LEA prevaleció con modificaciones en 4 casos

Los padres prevalecieron parcialmente; la LEA prevaleció parcialmente en 5 casos