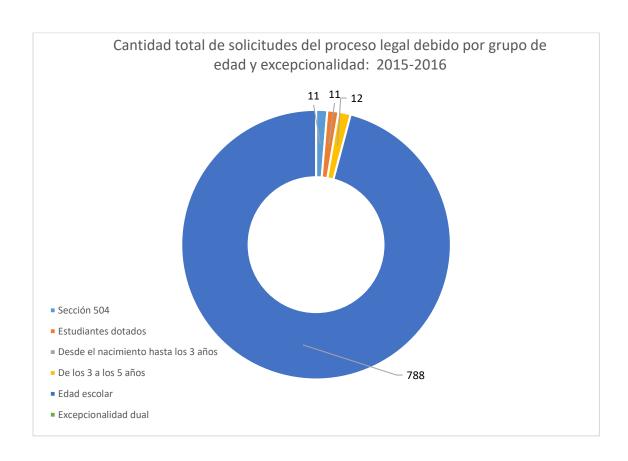

ados de la mediación puede encontrarse en el Anexo 1: Resultados de la mediación por unidad intermedia y distrito escolar.

### **COMENTARIOS SOBRE LA MEDIACIÓN**

"Al ser un padre nuevo a todo esto, me sentí apoyado por la ODR. Ellos contestaron mis preguntas y se comunicaron conmigo de forma clara y profesional durante cada paso del proceso."

"La meta del mediador fue no solo de resolver el asunto actual, sino de mejorar las líneas de comunicación para que la mediación no se requiera en el futuro."

"La mediadora hizo un trabajo excelente. Ella mantuvo al grupo enfocado y ayudó a la familia y al distrito a continuar la conversación hacia adelante."



### SOLICITUDES DEL PROCESO LEGAL DEBIDO

El proceso legal debido fue solicitado un total de 822 veces durante el año fiscal 2015-2016.



Después de alcanzar un máximo de 1,036 solicitudes del proceso legal debido en el año fiscal 2004-2005, la cantidad de solicitudes ha permanecido bastante estable en la década desde ese entonces.



### Retrospectiva de cinco años del proceso legal debido por edad











## Frecuencia de las solicitudes del proceso legal debido por unidad intermedia

El mayor número de solicitudes del proceso legal debido para este año provino de las siguientes cuatro unidades intermedias:

| ☐ Unidad Intermedia 26 del condado de Philadelphia | 201 |
|----------------------------------------------------|-----|
| ☐ Unidad Intermedia 23 del condado de Montgomery   | 104 |
| ☐ Unidad Intermedia 24 del condado de Chester      | 77  |
| ☐ Unidad Intermedia 25 del condado de Delaware     | 57  |

### Prome