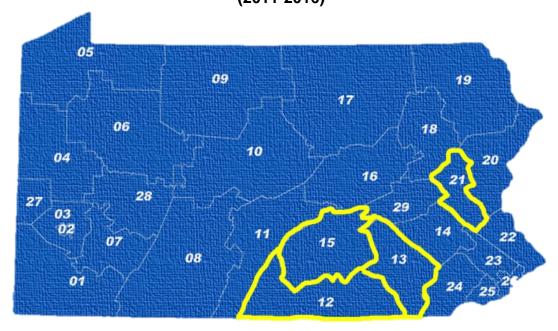

## Frecuencia de las solicitudes del proceso legal debido por unidad intermedia

El mayor número de solicitudes del proceso legal debido para este año provino de las siguientes cuatro unidades intermedias:

| ☐ Unidad Intermedia 26 del condado de Philadelphia | 201 |
|----------------------------------------------------|-----|
| ☐ Unidad Intermedia 23 del condado de Montgomery   | 104 |
| ☐ Unidad Intermedia 24 del condado de Chester      | 77  |
| ☐ Unidad Intermedia 25 del condado de Delaware     | 57  |