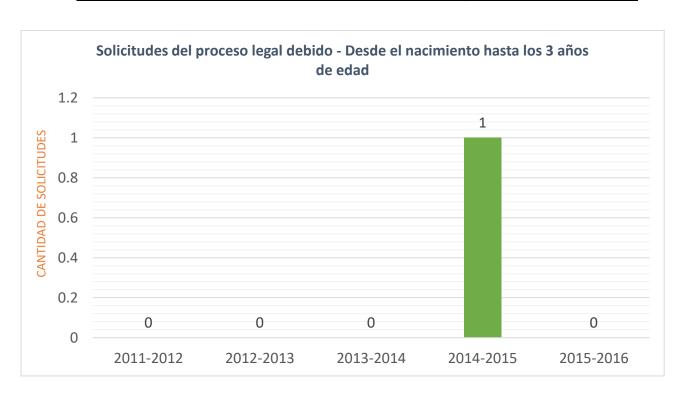

### Retrospectiva de cinco años del proceso legal debido por edad

### Desde el nacimiento hasta los 5 años

Ninguna