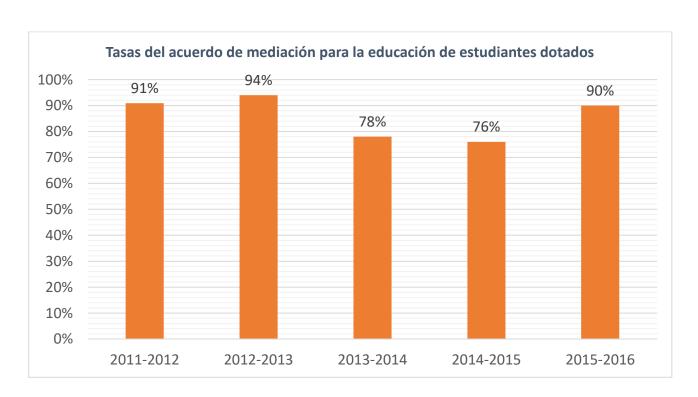

Una revisión de cinco años de la facilitación del IEP demuestra que la tasa de acuerdos en general ha mejorado: