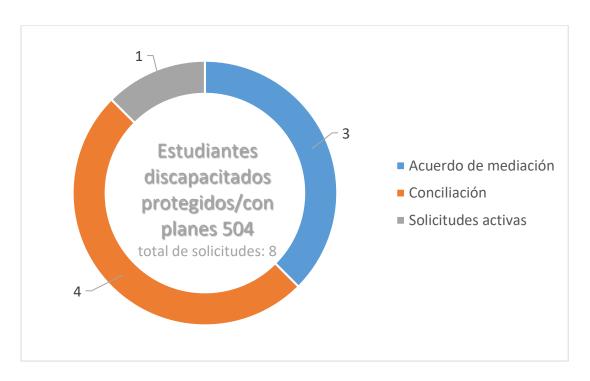

De 3 a 5 años de edad y estudiantes en edad escolar: Los asuntos predominantes fueron los servicios relacionados, la colocación y el IEP.

Para estudiantes minusválidos protegidos/con planes 504: Los únicos asuntos fueron el Capítulo 15 y la Sección 504.