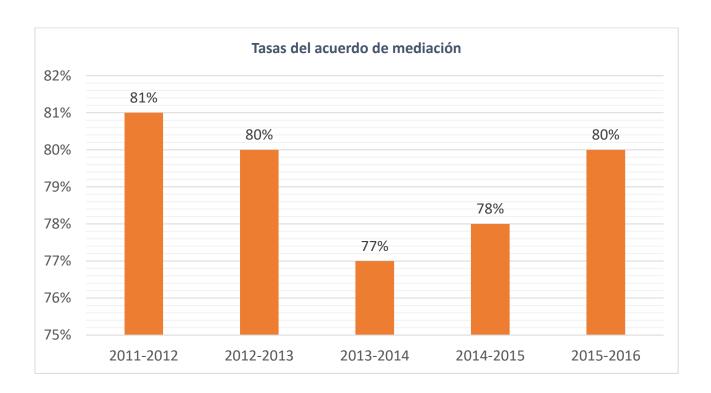

nidad Intermedia 23 del Condado de Montgomery (52); la Unidad Intermedia 26 de Philadelphia (50); y la Unidad Intermedia 22 del Condado de Bucks (46).



### **RESULTADOS DE LA MEDIACIÓN**

Del total de 462 de solicitudes, 200 no produjeron mediación por los siguientes motivos: el padre no respondió a la solicitud (16); la LEA no respondió a la solicitud (3); la parte que no hizo la solicitud se rehusó a participar (73); o las partes resolvieron (77) o retiraron la solicitud para la mediación (31). De los 73 casos en donde las partes no acordaron participar en este proceso voluntario, lo más probable fue que la LEA haya rechazado la solicitud.



# Resultados de la mediación por edad y excepcionalidad 2015-2016









### Cinco años de retrospectiva de las tasas de acuerdo de mediación





### **ASUNTOS DE LA MEDIACIÓN**

Los asuntos más predominantes y recurrentes tratados durante la mediación fueron divididos en grupos de edad y excepcionalidades de la siguiente forma:

Desde el nacimiento hasta los 3 años de edad: No se recibieron solicitudes de mediación para este grupo de edad.

De 3 a 5 años de edad y estudiantes en edad escolar: Los asuntos predominantes fueron los servicios relacionados, la colocación y el IEP.

Para estudiantes minusválidos protegidos/con planes 504: Los únicos asuntos fueron el Capítulo 15 y la Sección 504.

Para los casos de educación para estudiantes dotados: Los asuntos predominantes fueron la elegibilidad, el GIEP y la colocación.

Información detallada sobre los resultados de la mediación puede encontrarse en el Anexo 1: Resultados de la m