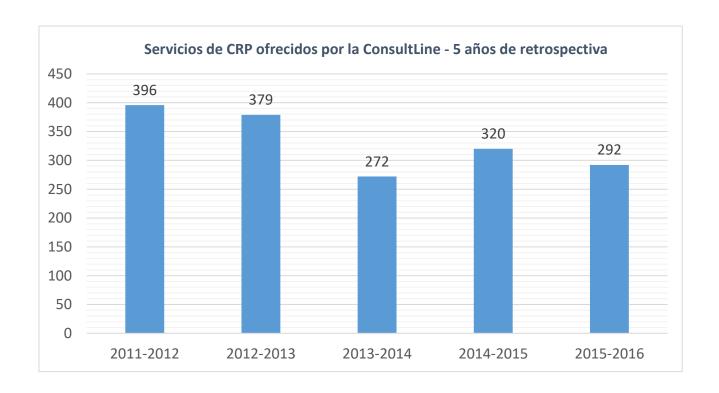

### <u>Proceso de resolución de llamadas y entrega de paquetes de quejas de la BSE</u>

El Proceso de Resolución de Llamadas (CRP por sus siglas en inglés) de ConsultLine es una herramienta eficaz para la resolución de conflictos relacionados con el cumplimiento de la Sección 504 de la Ley de *Rehabilitación* de 1973. Durante el CRP, el especialista actúa como un canal de información entre el padre (según lo define el Título 34 del Código de Regulaciones Federales, CFR 300.30.) y la escuela; el especialista no se desempeña como defensor, tomador de decisiones, mediador ni asesor de cumplimiento. El CRP es un proceso completamente voluntario y los padres no están obligados a participar. Durante el año fiscal 2015-2016, el CRP fue ofrecido a 292 personas que llamaron.