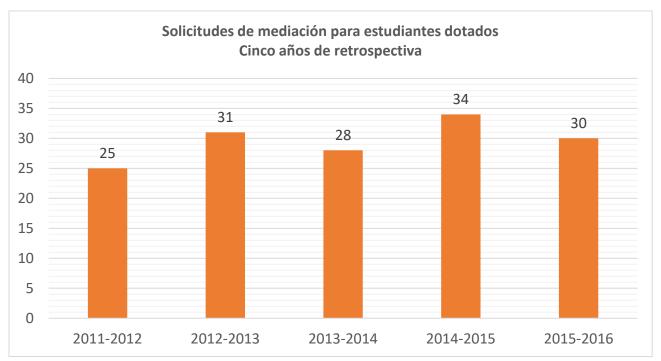

### SOLICITUDES DE MEDIACIÓN

La ODR recibió un total de 462 solicitudes de mediación durante el año fiscal 2015-2016, dicho número es la mayor cantidad vista en los últimos cinco años.

Las solicitudes para la mediación sobre educación para estudiantes dotados han permanecido mayormente constantes durante los últimos cinco años.