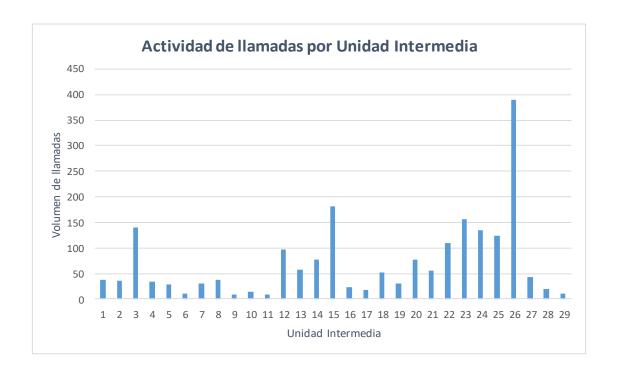

Las áreas con la mayor cantidad de solicitudes para la mediación fueron la Unidad Intermedia 24 del Condado de Chester (66); la Unidad Intermedia 23 del Condado de Montgomery (52); la Unidad Intermedia 26 de Philadelphia (50); y la Unidad Intermedia 22 del Condado de Bucks (46).

## Frecuencia de las solicitudes del proceso legal debido por unidad intermedia

El mayor número de solicitudes del proceso legal debido para este año provino de las siguientes cuatro unidades intermedias:

| ☐ Unidad Intermedia 26 del condado de Philadelphia | 201 |
|----------------------------------------------------|-----|
| ☐ Unidad Intermedia 23 del condado de Montgomery   | 104 |
| ☐ Unidad Intermedia 24 del condado de Chester      | 77  |
| ☐ Unidad Intermedia 25 del condado de Delaware     | 57  |