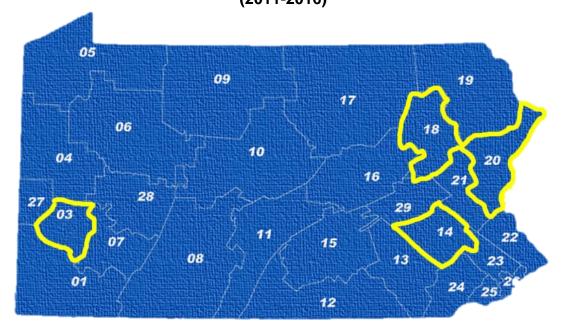

Las áreas con la mayor cantidad de solicitudes para la mediación fueron la Unidad Intermedia 24 del Condado de Chester (66); la Unidad Intermedia 23 del Condado de Montgomery (52); la Unidad Intermedia 26 de Philadelphia (50); y la Unidad Intermedia 22 del Condado de Bucks (46).

## Frecuencia de las solicitudes del proceso legal debido por unidad intermedia

El mayor número de solicitudes del proceso legal debido para este año provino de las siguientes cuatro unidades intermedias:

| ☐ Unidad Intermedia 26 del condado de Philadelphia | 201 |
|----------------------------------------------------|-----|
| ☐ Unidad Intermedia 23 del condado de Montgomery   | 104 |
| ☐ Unidad Intermedia 24 del condado de Chester      | 77  |
| ☐ Unidad Intermedia 25 del condado de Delaware     | 57  |