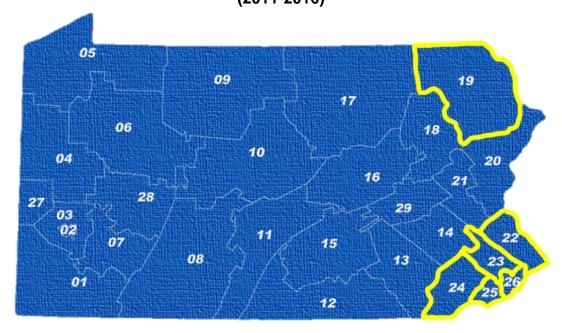

Las áreas con la mayor cantidad de solicitudes para la mediación fueron la Unidad Intermedia 24 del Condado de Chester (66); la Unidad Intermedia 23 del Condado de Montgomery (52); la Unidad Intermedia 26 de Philadelphia (50); y la Unidad Intermedia 22 del Condado de Bucks (46).

## Frecuencia de las solicitudes del proceso legal debido por unidad intermedia

El mayor número de solicitudes del proceso legal debido para este año provino de las siguientes cuatro unidades intermedias:

| ☐ Unidad Intermedia 26 del condado de Philadelphia | 201 |
|----------------------------------------------------|-----|
| ☐ Unidad Intermedia 23 del condado de Montgomery   | 104 |
| ☐ Unidad Intermedia 24 del condado de Chester      | 77  |
| ☐ Unidad Intermedia 25 del condado de Delaware     | 57  |