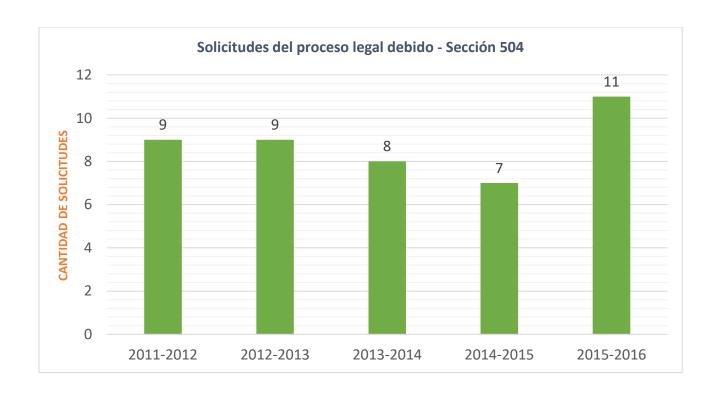

### SOLICITUDES DEL PROCESO LEGAL DEBIDO

El proceso legal debido fue solicitado un total de 822 veces durante el año fiscal 2015-2016.

Después de alcanzar un máximo de 1,036 solicitudes del proceso legal debido en el año fiscal 2004-2005, la cantidad de solicitudes ha permanecido bastante estable en la década desde ese entonces.