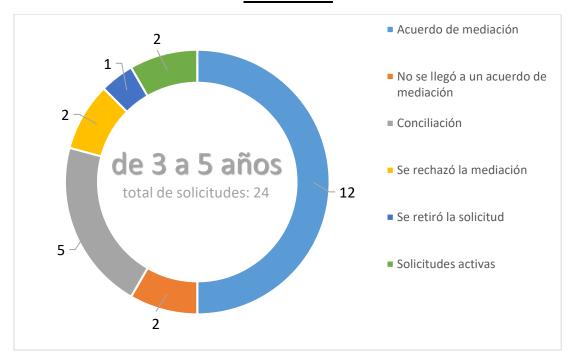

De 3 a 5 años de edad y estudiantes en edad escolar: Los asuntos predominantes fueron los servicios relacionados, la colocación y el IEP.

Para estudiantes minusválidos protegidos/con planes 504: Los únicos asuntos fueron el Capítulo 15 y la Sección 504.