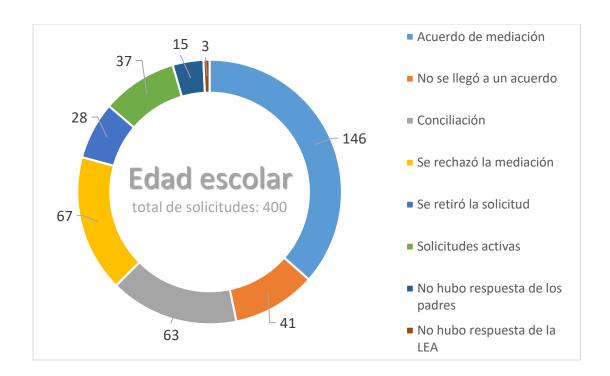

De 3 a 5 años de edad y estudiantes en edad escolar: Los asuntos predominantes fueron los servicios relacionados, la colocación y el IEP.

Para estudiantes minusválidos protegidos/con planes 504: Los únicos asuntos fueron el Capítulo 15 y la Sección 504.