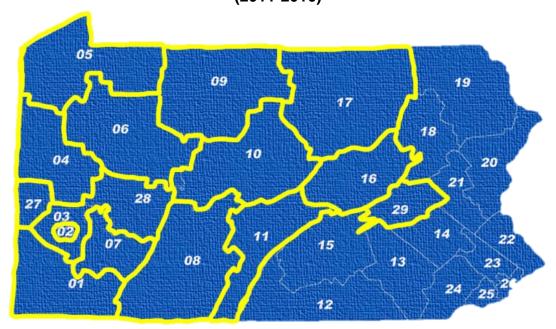

## Frecuencia de las solicitudes del proceso legal debido por unidad intermedia

El mayor número de solicitudes del proceso legal debido para este año provino de las siguientes cuatro unidades intermedias:

| ☐ Unidad Intermedia 26 del condado de Philadelphia | 201 |
|----------------------------------------------------|-----|
| ☐ Unidad Intermedia 23 del condado de Montgomery   | 104 |
| ☐ Unidad Intermedia 24 del condado de Chester      | 77  |
| ☐ Unidad Intermedia 25 del condado de Delaware     | 57  |