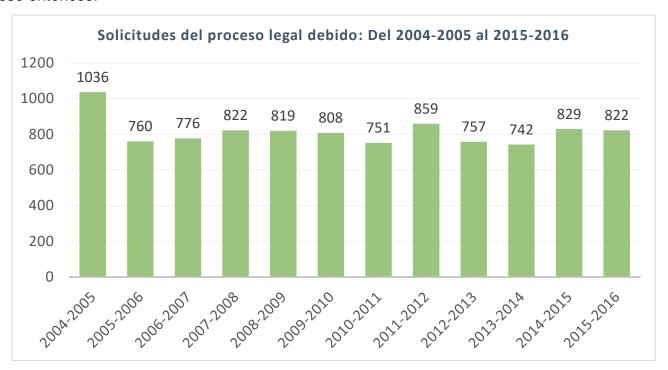

### SOLICITUDES DEL PROCESO LEGAL DEBIDO

El proceso legal debido fue solicitado un total de 822 veces durante el año fiscal 2015-2016.

Después de alcanzar un máximo de 1,036 solicitudes del proceso legal debido en el año fiscal 2004-2005, la cantidad de solicitudes ha permanecido bastante estable en la década desde ese entonces.