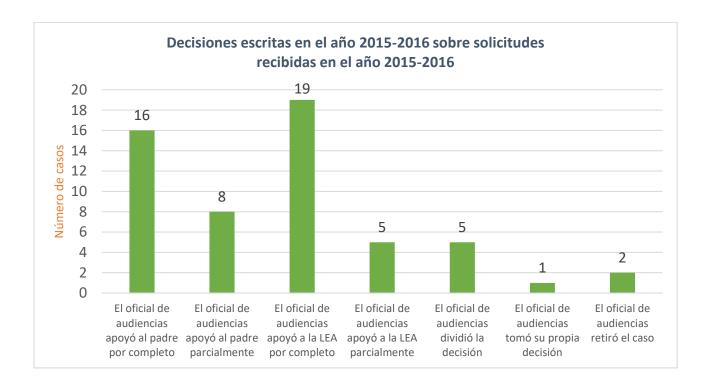

### Decisiones de los oficiales de audiencias

Los oficiales de audiencias escribieron 56 decisiones sobre solicitudes en el año fiscal 2015-2016 con los siguientes resultados:

### **Edad escolar**

Los padres prevalecieron en 15 casos

Los padres prevalecieron con modificaciones en 7 casos

La LEA prevaleció en 19 casos

La LEA prevaleció con modificaciones en 4 casos

Los padres prevalecieron parcialmente; la LEA prevaleció parcialmente en 5 casos

El oficial de audiencias retiró el caso en 2 casos

### Estudiantes minusválidos protegidos/con planes 504

Los padres prevalecieron con modificaciones en un 1 caso

### **Estudiantes dotados**

Los padres prevalecieron en un 1 caso

La LEA prevaleció con modificaciones en un 1 caso

El oficial de audiencias emitió su propia decisión en 1 caso

Los oficiales de audiencias escribieron un total de 102 decisiones, incluyendo decisiones relacionadas a solicitudes hechas en el año 2015-2016, y también a solicitudes recibidas antes del año fiscal 2015-2016.