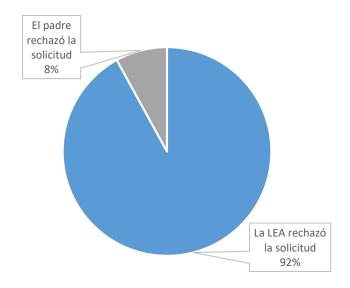

### **RESULTADOS DE LA MEDIACIÓN**

Del total de 462 de solicitudes, 200 no produjeron mediación por los siguientes motivos: el padre no respondió a la solicitud (16); la LEA no respondió a la solicitud (3); la parte que no hizo la solicitud se rehusó a participar (73); o las partes resolvieron (77) o retiraron la solicitud para la mediación (31). De los 73 casos en donde las partes no acordaron participar en este proceso voluntario, lo más probable fue que la LEA haya rechazado la solicitud.