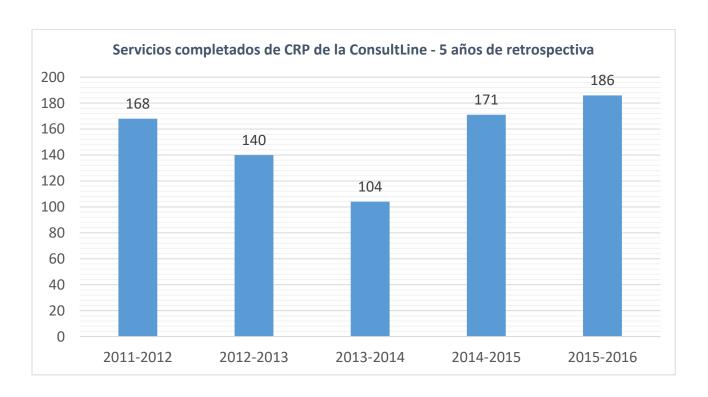

En 186 casos, los padres eligieron participar en el CRP, lo cual fue un leve aumento en comparación con el año pasado.